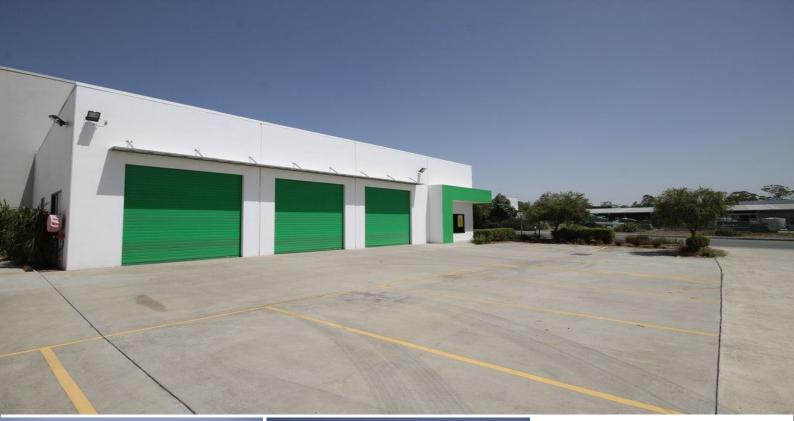

## **VERSATILE UNIT WITH STREET FRONTAGE**

Ray White Commercial Bayside are pleased to present to the market For Lease, Unit 1, 14 Lennox Street, Redland Bay. This front/corner unit is highly suitable for mechanical workshop & associated uses, however, it can be utilised for warehouse & other industrial requirements. Further details include:

- 185sqm\* including open plan workshop & front reception/office area

- Previously tenanted by Ultratune - car hoists & grease interceptors available

- Multiple front electric container height roller doors

- Self-contained disability compliant toilet, shower & sink unit

- 3 phase power

FOR LEASE - \$3,485 + GS

Industrial FOR LEASE

185sqm

Jonathon Burrowes 0421383668 jonathon.burrowes@raywhite.com