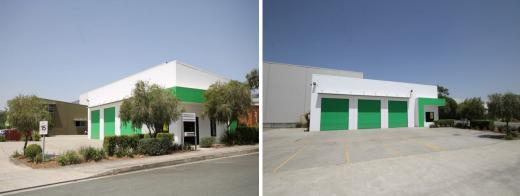

## **VERSATILE UNIT WITH STREET FRONTAGE**

Ray White Commercial Bayside are pleased to present to the market For Lease, Unit 1, 14 Lennox Street, Redland Bay. This front/corner unit is highly suitable for mechanical workshop & associated uses, however, it can be utilised for warehouse & other industrial requirements. Further details include:

- 185sqm\* including open plan workshop & front reception/office area

- Previously tenanted by Ultratune - car hoists & grease interceptors available

- Multiple front electric container height roller doors

- Self-contained disability compliant toilet, shower & sink unit

- 3 phase power

FOR LEASE - \$3,485 + GS

Industrial FOR LEASE

185sqm

Jonathon Burrowes 0421383668 jonathon.burrowes@raywhite.com