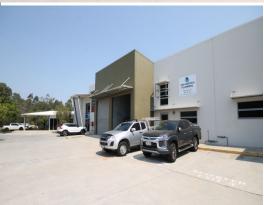

## ENTRY LEVEL INDUSTRIAL UNIT IN REDLAND BAY

Ray White Commercial Bayside are pleased to present to the market For Lease, Unit 3, 5-11 Jardine Drive, Redland Bay. This modern industrial unit of concrete tilt slab construction is a perfect entry-level unit. Further details include:

- 112sqm\* bare shell warehouse/workshop
- Front electric container height roller door access with additional pedestrian door access
- Self-contained disability compliant toilet & sink unit
- 3 phase power
- Exclusive car parks + ample visitor parking available
- Fully secured lock-up compound with gated security at night
- Available Now