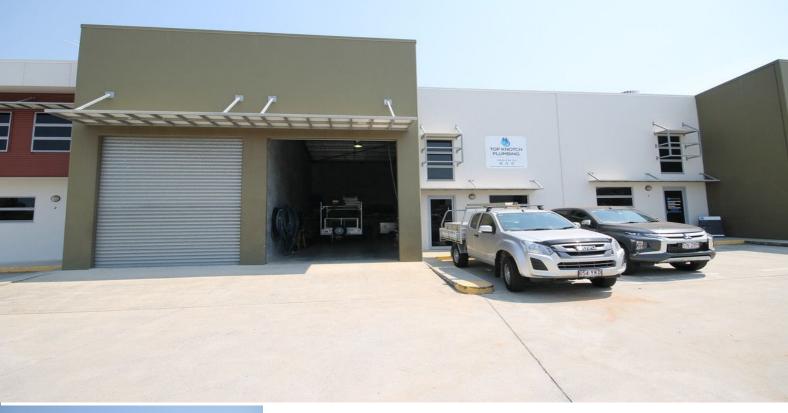

## ENTRY LEVEL INDUSTRIAL UNIT IN REDLAND BAY

Ray White Commercial Bayside are pleased to present to the market For Lease, Unit 3, 5-11 Jardine Drive, Redland Bay. This modern industrial unit of concrete tilt slab construction is a perfect entry-level unit. Further details include:

- 112sqm\* bare shell warehouse/workshop
- Front electric container height roller door access with additional pedestrian door access
- Self-contained disability compliant toilet & sink unit
- 3 phase power
- Exclusive car parks + ample visitor parking available
- Fully secured lock-up compound with gated security at night
- Available Now