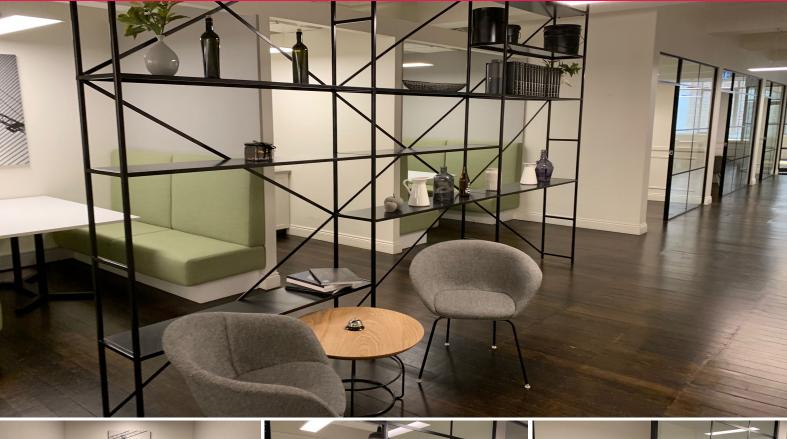

## Sensational creative fit out

Heritage five storey building located close to King Street which was completed in 1890. The facade and foyer were refurbished in 2005. Central location just 5 minutes walk to Martin Place

- Whole floor tenancy with amazing high quality fit out
- Fitted with 20 desks and chairs, various offices, meeting rooms
- Full high quality country style kitchen and breakout area.
- Polished floors, new bathrooms and kitchen, LED down lights