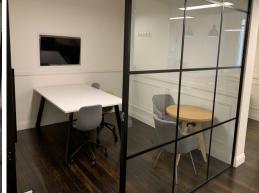

- Whole floor tenancy with amazing high quality fit out
- Fitted with 20 desks and chairs, various offices, meeting rooms
- Full high quality country style kitchen and breakout area.
- Polished floors, new bathrooms and kitchen, LED down lights