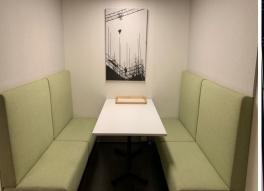

- Whole floor tenancy with amazing high quality fit out
- Fitted with 20 desks and chairs, various offices, meeting rooms
- Full high quality country style kitchen and breakout area.
- Polished floors, new bathrooms and kitchen, LED down lights