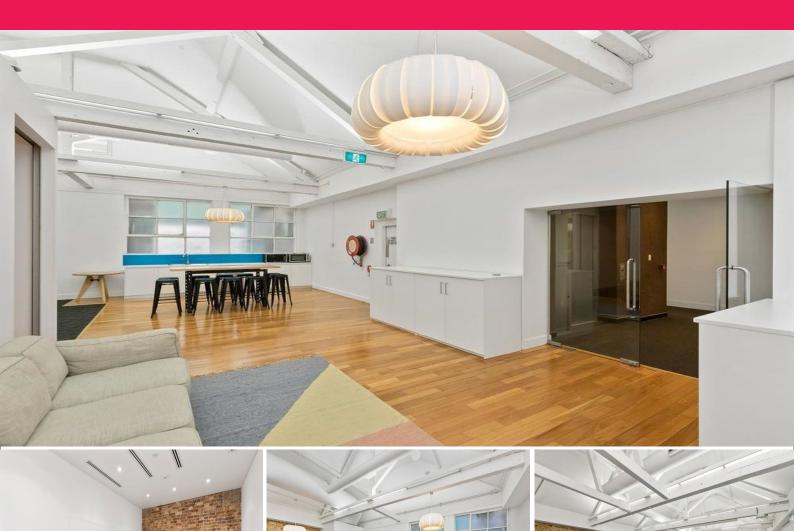

## Loft style warehouse space!!

Located between King and Barrack Street, 18-20 York Street is perfectly positioned in the thriving mid town precinct of the Sydney CBD. Close to Westfield, Pitt Street Mall, Mid City Centre, QVB, Apple store, and David Jones all just a short stroll away.

Located between King and Barrack Street, 18-20 York Street is perfectly positioned in the thriving mid town precinct of the Sydney CBD. Close to Westfield, Pitt Street Mall, Mid City Centre, QVB, Apple store, and David Jones all just a short stroll away.

- Creative tenancy with high ceilings and good natural light
- Feature exposed brick walls and timber floors
- Fit out features boardroom, meeting room, large kitchen
- Available now, direct lease

Offices
FOR LEASE
\$950 sqm pa gross plus GST