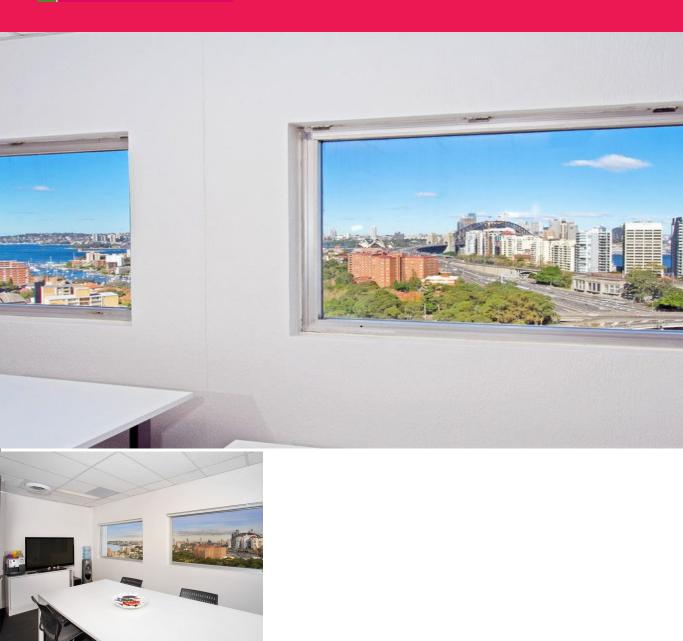

## **Sensational Office with Sweeping Harbour Views!**

Available now, this North Sydney Office is located on an upper level of this Landmark North Sydney Building. The Space has been recently refurbished throughout including paint, carpet, cable ducts and glass boardroom with separate reception area. With exceptional views of the Harbour Bridge and Opera House, this North Sydney Office is sure to impress!

This commercial property for lease is located in one of North Sydney's most sought-after, yet affordable, office towers. Set on the north east corner of the Harbour Bridge, it offers fantastic office space for rent.