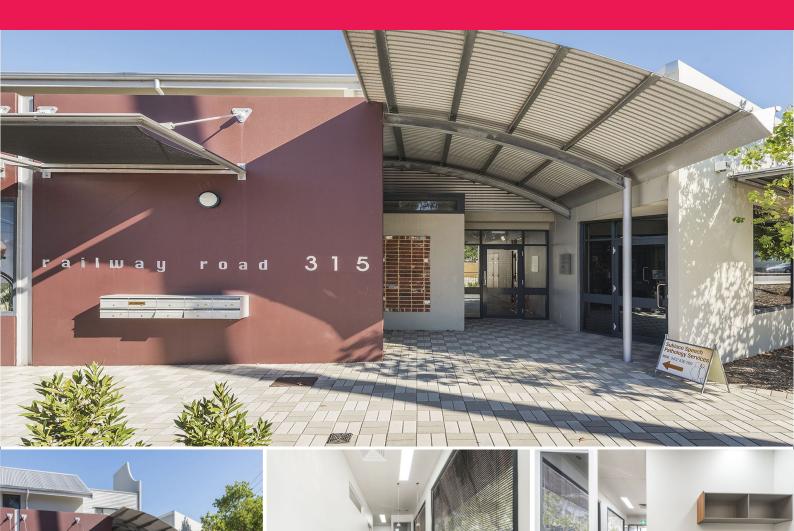

# Raine&Horne. Commercial

2/315 Railway Road, Subiaco WA 6008

## **SMALL OFFICE - MASSIVE EXPOSURE**

What a location. Prime corner position facing intersection of Railway & Nicholson Rd. Save thousands of dollars on advertising your business! Exposure to over 20,000 vehicles passing daily.

#### Features:

- Fully set up office, ready to move in
- Office / Commercial
- 59 sqm
- 2 car bays (secure)
- Partitioned: meeting room (or office), 2 offices, small reception, work space, admin area, common area facilities
- Secure site
- Signage