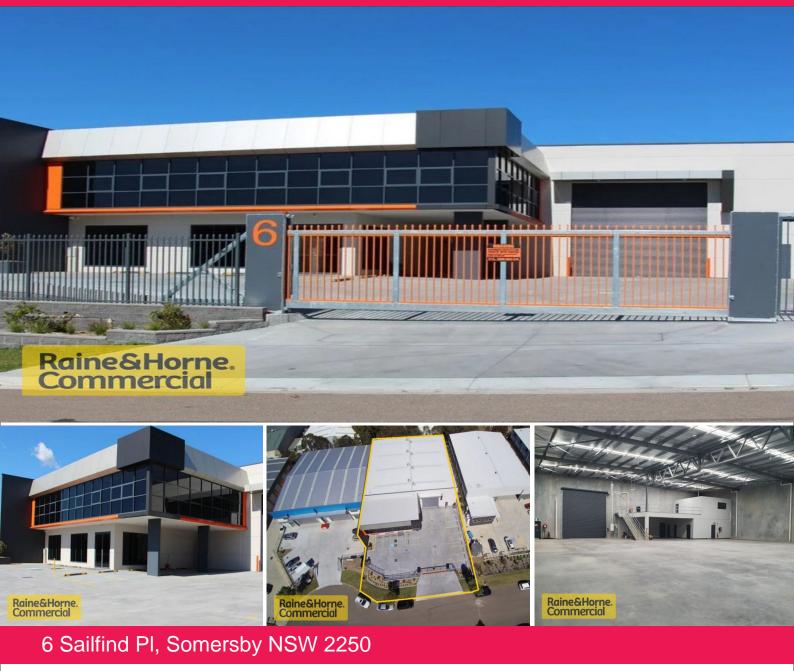

## Brand New - 1,502sqm (approx) Warehouse & Office - Corporate Quality

- The best brand new industrial building on the Central Coast
- Located in Somersby (3 minutes to the freeway)
- Highest quality reception/showroom, fully air conditioned
- 1st floor office ready to move into
- Fully wired. Multiple power and data points throughout
- 3 lunchrooms, all with dishwashers and fridges
- Multiple bathrooms plus showers
- High security gate with alarmed building and security cameras
- LED lighting
- Large 3 phase power supply
- Premium quality fittings
- Must be seen to be ap

Retail FOR LEASE \$225,000 PA net Exc GST 1502sgm