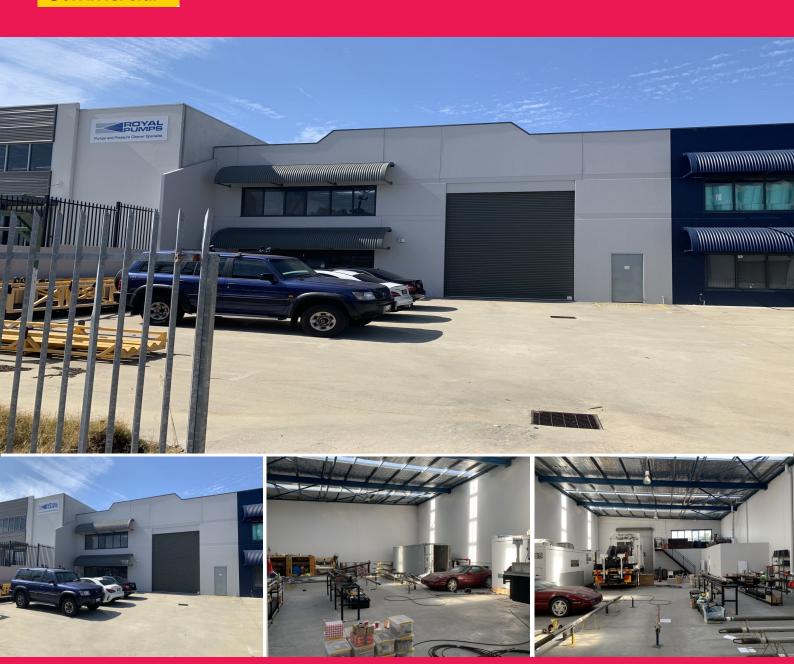

## **Welshpool Industrial Unit**

8A Adrian Street is a well presented industrial unit centrally located within the Welshpool industrial precinct and is easily accessible via a number of major arterial highways.

The unit is 426sqm (including a small office area) with a 4m  $\times$  5m roller door along with ample on street parking and private secure parking at the front of the building.

8A Adrian Street Welshpool is well serviced by public transport including bus and nearby train and is less than 10 kilometres from the Perth Central Business District via Shepperton Road.

Property is zoned General Industrial.

Asking rent is \$42,600

Industrial

FOR LEASE

Asking rent: \$42,600 p.a. + outgoings + GST

426sqm