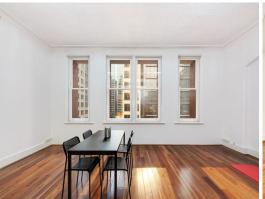

## **George Street vibrancy**

Situated on the light rail line. 387 George Street offers whole floor suites, bright outlook overlooking the Strand Arcade and Pitt Street Mall, high ornate ceilings, brilliant lift lobby with intercom access available, storage, air conditioned and own kitchenette, toilets and shower

- Whole floor tenancy benefiting from George Street vibrancy
- Fitted out with meeting room, potential furniture to remain
- Includes toilets, shower & kitchenette on floor
- Non food retail tenants considered, leases from 2 years