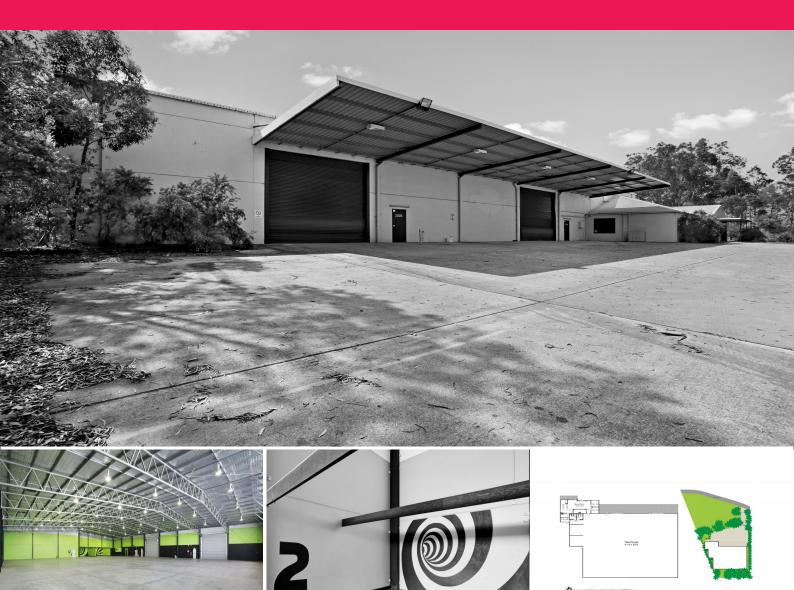

## 3 Hartley Drive, Thornton NSW 2322

## **Massive Warehouse Complex**

3 Hartley drive has been designed for ease of access for heavy vehicles with its large concrete hardstand which makes loading and uploading of equipment or goods easy.

It's close proximity to major roads such as the New England Highway and Pacific Motorway (M1), making this free-standing warehouse worth a look for any business looking to capitalise on the highly developed industrial area of Thornton.....

? Clear span warehouse

- ? 2 high bay automatic roller doors
- ? 200 amps of 3-phase power to site
- ? Parking for over 20 cars
- ? Large concrete apron

Industrial FOR LEASE

1764sqm