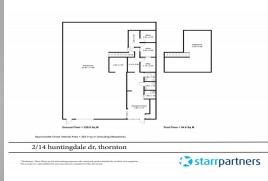

## 2/14 Huntingdale, Thornton NSW 2322

## Warehouse on a budget

The 383m2 unit comprises of a large warehouse area, showroom/reception plus three separate offices. The building is located just off the New England Highway at Thornton.

The property is only a 5 min drive to the pacific Highway (M1) and only a 2 hour drive to Sydney CBD.

383sqm