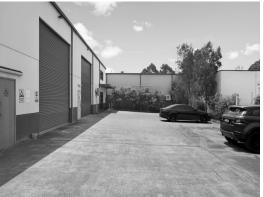

## Warehouse on a budget

The 383m2 unit comprises of a large warehouse area, showroom/reception plus three separate offices. The building is located just off the New England Highway at Thornton.

The property is only a 5 min drive to the pacific Highway (M1) and only a 2 hour drive to Sydney CBD.

The building is perfect for anyone looking for more storage or wanting to grow their small business.

- ? Off street parking
- ? Full height roller door
- ? Toilet facilities
- ? Prime location

Industrial FOR LEASE