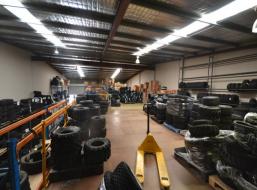

Key features include:

- Total area of 676sqm\* comprising of 170sqm\* office and 506sqm\* warehouse
- Bonus mezzanine of approx  $300 \text{sqm}^{\star}$  giving a total floor space of nearly
- 1,000sqm\* (can be removed if required)
- Office consist of open plan showroom and 2 separate offices
- High truss height warehouse estimated at 7 metres\*
- Includes 8 allocated car parking bays