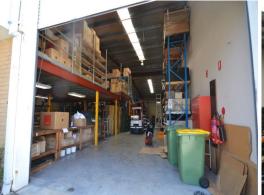

Key features include:

- Total area of 676sqm\* comprising of 170sqm\* office and 506sqm\* warehouse
- Bonus mezzanine of approx  $300 \text{sqm}^{\star}$  giving a total floor space of nearly
- 1,000sqm\* (can be removed if required)
- Office consist of open plan showroom and 2 separate offices
- High truss height warehouse estimated at 7 metres\*
- Includes 8 allocated car parking bays