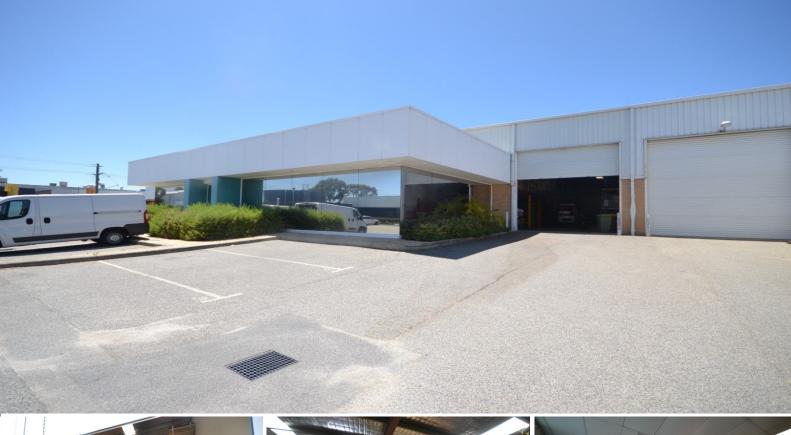

### For Lease - Affordable office/warehouse in the heart of Belmont

Ray White Commercial (WA) is pleased to present this great value opportunity to lease this office/warehouse centrally located in Belmont.

Key features include:

- Total area of 676sqm\* comprising of 170sqm\* office and 506sqm\* warehouse
- Bonus mezzanine of approx  $300 \text{sqm}^{\star}$  giving a total floor space of nearly
- 1,000sqm\* (can be removed if required)
- Office consist of open plan showroom and 2 separate offices
- High truss height warehouse estimated at 7 metres\*
- Includes 8 allocated car parking bays

This is fantastic oppo

Industrial FOR LEASE

676sqm