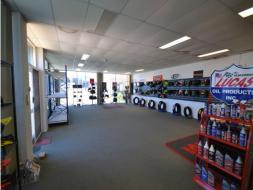

Key features include:

- Total area of 676sqm\* comprising of 170sqm\* office and 506sqm\* warehouse
- Bonus mezzanine of approx  $300 \text{sqm}^{\star}$  giving a total floor space of nearly
- 1,000sqm\* (can be removed if required)
- Office consist of open plan showroom and 2 separate offices
- High truss height warehouse estimated at 7 metres\*
- Includes 8 allocated car parking bays