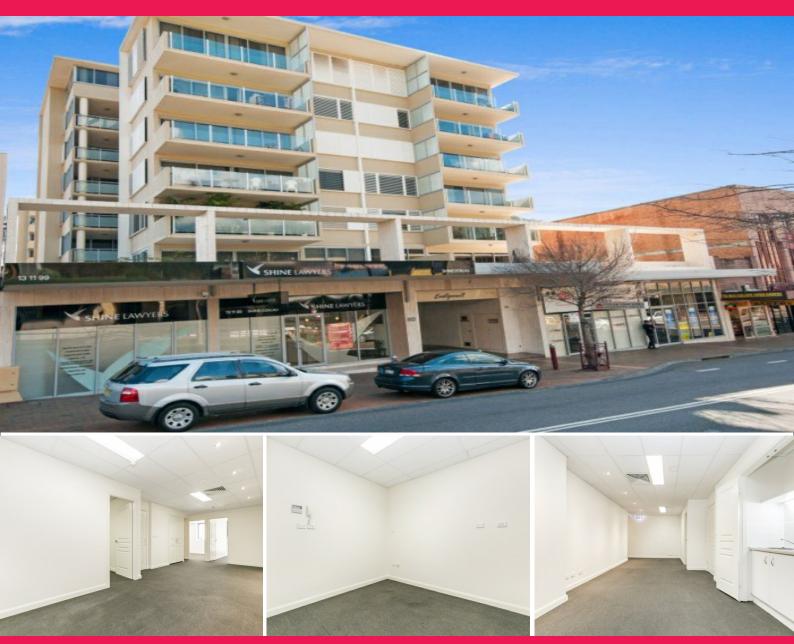

## LJ Hooker Commercial

5/80 Mann Street, Gosford NSW 2250

## **GOSFORD CBD GROUND FLOOR OFFICE!**

Located on Mann Street with security video intercom and excellent foyer access.

The fit out includes 3 offices, reception area, bathroom (toilet/ shower/ basin), drop ceiling, freshly painted gyprock walls and tiled entry. DO NOT MISS OUT!

Additional features

- Professional ground floor office of approx. 73m2 (approx)
- NBN connected
- Ducted air conditioning
- Central CBD location
- Close to rail & bus t

Offices

FOR LEASE

73sqm