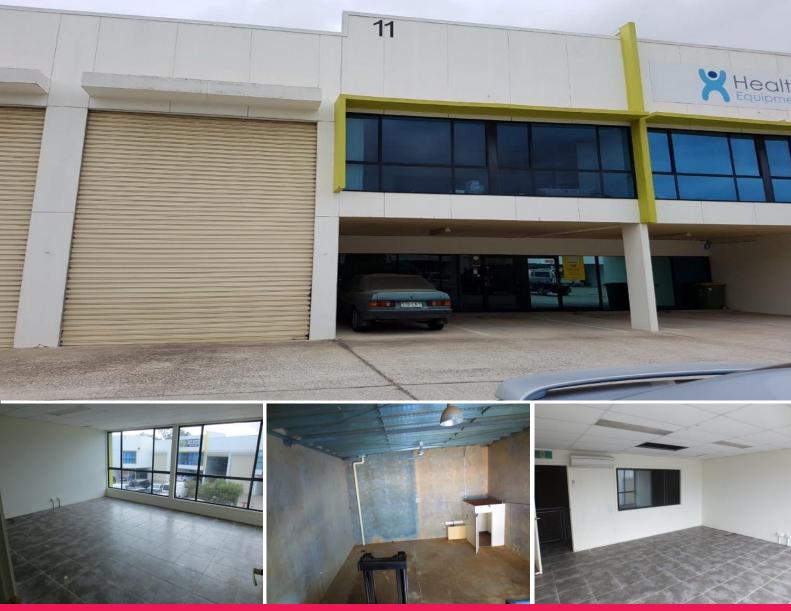

## 11/42 Smith Street, Capalaba QLD 4157

## **189sqm Multi-Functional Unit with Easy Access**

This tilt panel industrial unit is located in a popular, secure gated complex. Features include:

- \* 30sqm air conditioned mezzanine office
- \* 159sqm clear span insulated warehouse with three phase power
- \* Container height electric roller door
- \* Plenty of room to move in and around the complex
- \* 57 common area car parks in the complex
- \* Secure lockup compound
- \* Pricing excludes outgoings (approx \$560pm) and GST