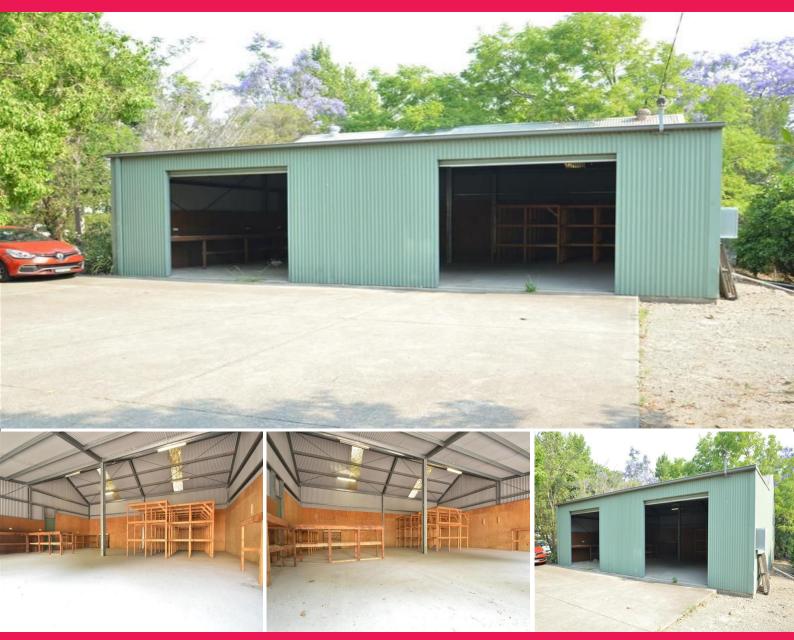

## Affordable Workshop or Storage

Building Area: 144m2 (Approx)

Conveniently located in Central Maitland is this small workshop or storage shed, ideally suited to the likes of tradies requiring space for tools & materials, local retailers to store excess stock or even residents looking for self storage.

Features include:

- \* 144m2(approx)
- \* Two roller door accesses
- \* Shelving & work benches
- \* Central Maitland location
- \* Great access to major highways

Industrial

FOR LEASE

144sqm

Raine&Horne. Commercial