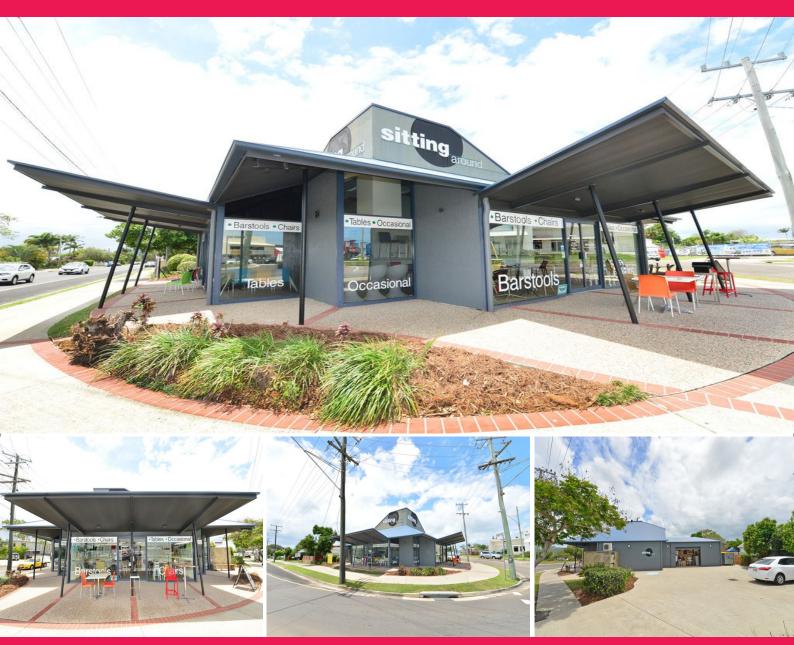

## 115 Maud Street, Maroochydore QLD 4558

## **Best Exposure In Town**

This 300sq m (approx) showroom has to have one of the best positions for exposure in Maroochydore. Situated at the nexus of Sugar Road, Maud Street, Dalton Drive and Trinder Avenue

This property benefits from incredible street frontage and visibility.

The access is available from all directions to this private land parcel, and parking is made simple with 6 exclusive on-site car parks(plus 1 disabled car park) and additional street parking if required.

Features include:

+ Stand alone 300sq m (approx) tenancy

Retail FOR LEASE

300sqm