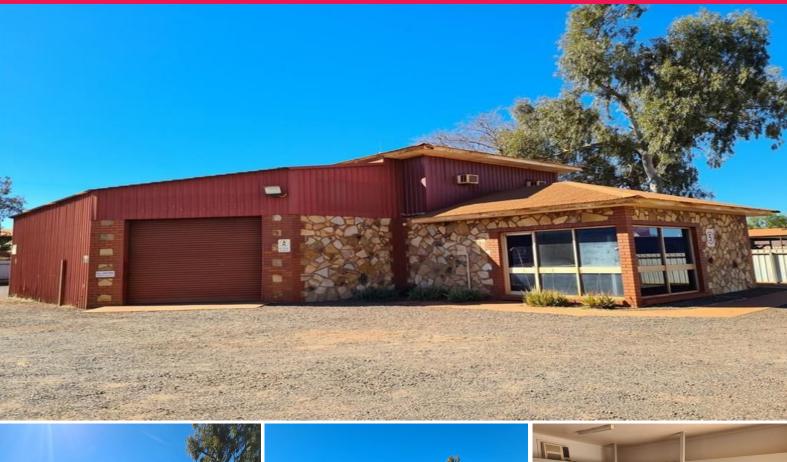

15-17 Anderson Street, Port Hedland WA 6721

## 3 Bedroom accommodation with Excellent business exposure

With this absolute gem of a property you have all bases covered, it boasts an open plan office space with a large crib room and facilities plus fantastic 3 bedroom accommodation for your staff.

Located between the two high profile streets of Anderson Street and Kingsmill Street in Port Hedland, this property gives you sought after dual access from both streets and excellent exposure for your branded signage.

Industrial

FOR LEASE

Property features:

3-bedroom caretakers'

**Melleny Ams** 

0417428667

Melleny.ams@hfn.com.au