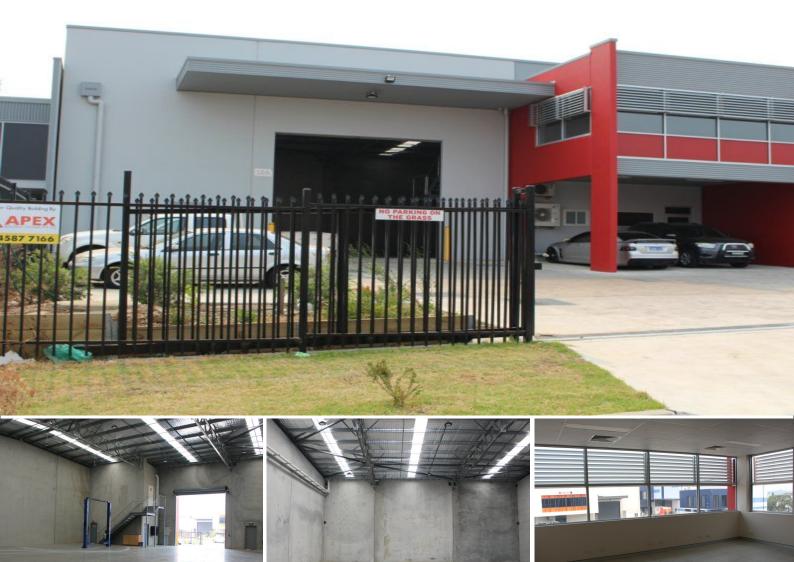

## 552SQM LIKE NEW INDUSTRIAL DUPLEX, GLENDENNING

Located in the Glendenning Industrial precinct, this modern unit is located only minutes away from the M7 Motorway.

Features include:

- 489sqm (approx.) warehouse with 63sqm (approx.) office
- High clearance warehousing up to 7m (approx.)
- Access via one (1) container sized roller door
- Amenities over two levels (including shower on the warehouse floor)
- Seven (7) parking spaces
- Zoned IN2 Light Industrial under Blacktown Council
- Inspections strictly by appointment only
- Available now