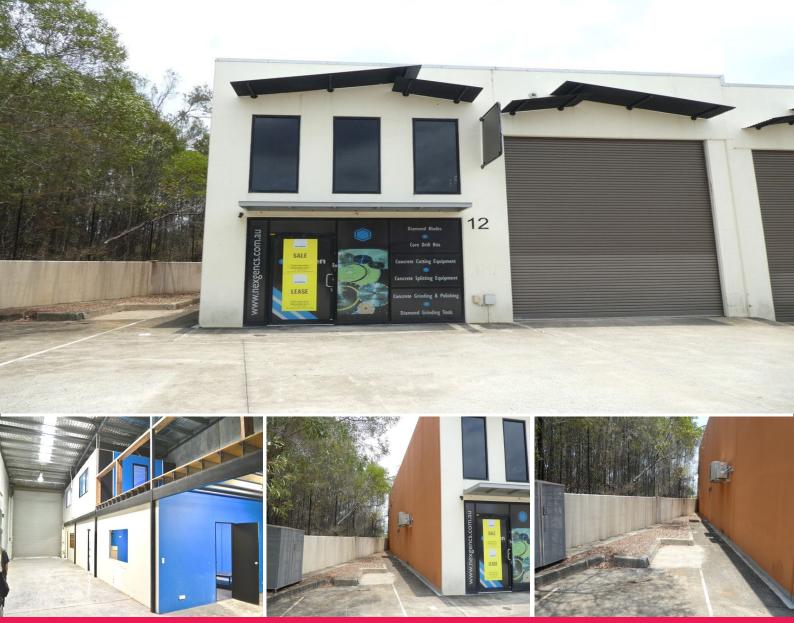

## Rental Price Reduced To Now Only \$2,750 + GST + Outgoings PCM Or You Can Buy Thi

- \* 334m2\* concrete tilt panel warehouse and office unit
- \* Incl. 146m2\* of high bay warehouse area with over 6.5m\* of height
- \* Incl. 134m2\* of air-conditioned office/showroom area over two levels
- \* Incl. 54m2\* of strong mezzanine storage area with hand railing

 $^{\ast}$  The property is east  $^{\ast}$  facing which means no hot afternoon sun on the roller door and windows

- \* Freshly painted office areas and newly tiled and painted reception area
- \* Server rack installed and offices extensively data networked
- \* Connected to NBN for fast internet
- \* Disabled sized toilet with a shower connected to hot water