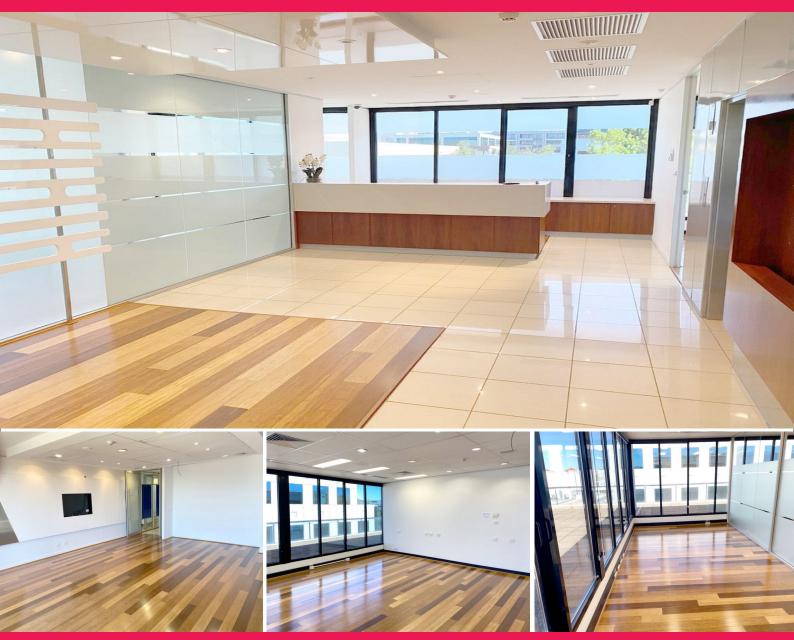

## **Premium Fitted Office Penthouse**

Located in central Barton, this premium penthouse opportunity is undoubtedly one of Canberra's most desired office locations.

- Approximately 291 sqm is available on the top floor
- Modern office fitout in place incorporating board room, offices, open plan work areas and a reception area
- Wrap around balcony with spectacular views
- Floor-to-ceiling windows allow plenty of natural light
- Basement car parking is available for up to 10 cars
- Located close to public transport