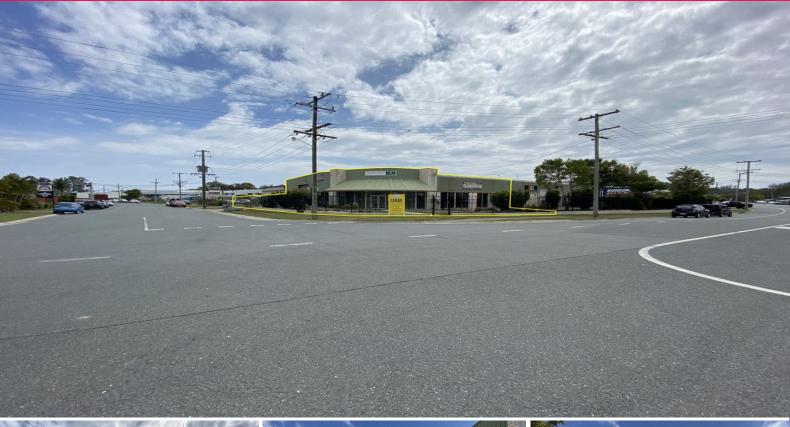

## **500SQM\* FACTORY WAREHOUSE IN PRIME POSITION**

This 500sqm\* warehouse is located on a prominent corner in the busy Currumbin commercial/industrial precinct. The property is fully fenced with manicured gardens which are well-maintained and offers a 30sqm\* front reception/office or showroom with glass shopfront and air conditioning.

- Corner industrial warehouse with excellent exposure
- Security gated property with well-maintained gardens
- Front office/showroom with air conditioning
- Glass frontage
- Large open plan warehouse factory
- Full height commercial roller door
- 6m\* ceiling clearance
- Second 2.5m\* roller d