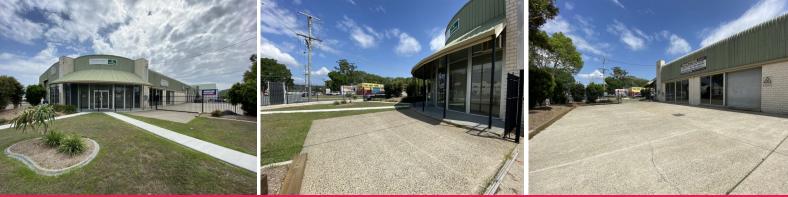

## **500SQM\* FACTORY WAREHOUSE IN PRIME POSITION**

This 500sqm\* warehouse is located on a prominent corner in the busy Currumbin commercial/industrial precinct. The property is fully fenced with manicured gardens which are well-maintained and offers a 30sqm\* front reception/office or showroom with glass shopfront and air conditioning.

- Corner industrial warehouse with excellent exposure
- Security gated property with well-maintained gardens
- Front office/showroom with air conditioning
- Glass frontage
- Large open plan warehouse factory
- Full height commercial roller door
- 6m\* ceiling clearance
- Second 2.5m\* roller d