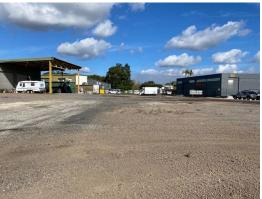

## **Hardstand Site in Busy Complex**

Situated in the centre of Nambour, with easy access to all major transport corridors, this hardstand site of approximately 4,500m2\* is available for lease.

#### FEATURES:

- 12m x 3m portable office & bathroom (new)
- Office will be refurbished as new, fitted out inside with a toilet, shower vanity, separate room & also a kitchen in the main room
- 2 only 20' containers with power container dome between them
- Medium Impact Industry zone
- Fully fenced
- Compacted & improved surface
- Great access