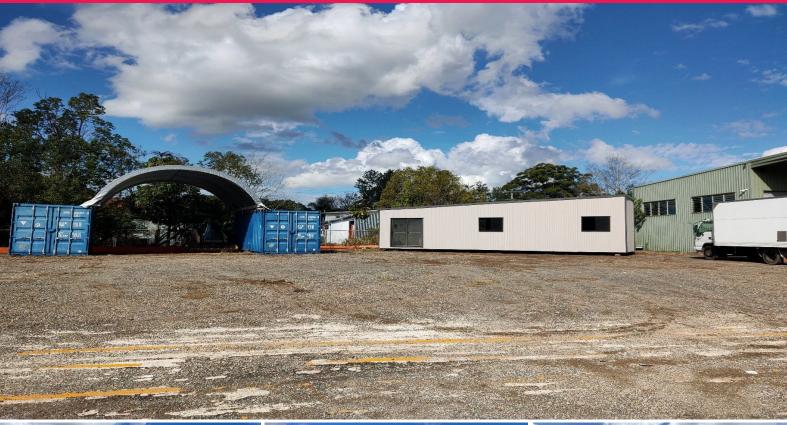

## **Hardstand Site in Busy Complex**

Situated in the centre of Nambour, with easy access to all major transport corridors, this hardstand site of approximately 4,500m2\* is available for lease.

#### FEATURES:

- 12m x 3m portable office & bathroom (new)
- Office will be refurbished as new, fitted out inside with a toilet, shower vanity, separate room & also a kitchen in the main room
- 2 only 20' containers with power container dome between them
- Medium Impact Industry zone
- Fully fenced
- Compacted & improved surface
- Great access