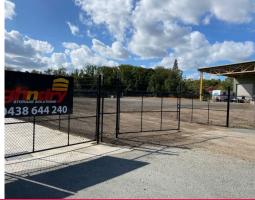

#### FEATURES:

- 12m x 3m portable office & bathroom (new)
- Office will be refurbished as new, fitted out inside with a toilet, shower vanity, separate room & also a kitchen in the main room
- 2 only 20' containers with power container dome between them
- Medium Impact Industry zone
- Fully fenced
- Compacted & improved surface
- Great access