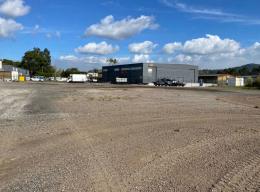

## **Hardstand Site in Busy Complex**

Situated in the centre of Nambour, with easy access to all major transport corridors, this hardstand site of approximately 4,500m2\* is available for lease.

#### FEATURES:

- 12m x 3m portable office & bathroom (new)
- Office will be refurbished as new, fitted out inside with a toilet, shower vanity, separate room & also a kitchen in the main room
- 2 only 20' containers with power container dome between them
- Medium Impact Industry zone
- Fully fenced
- Compacted & improved surface
- Great access