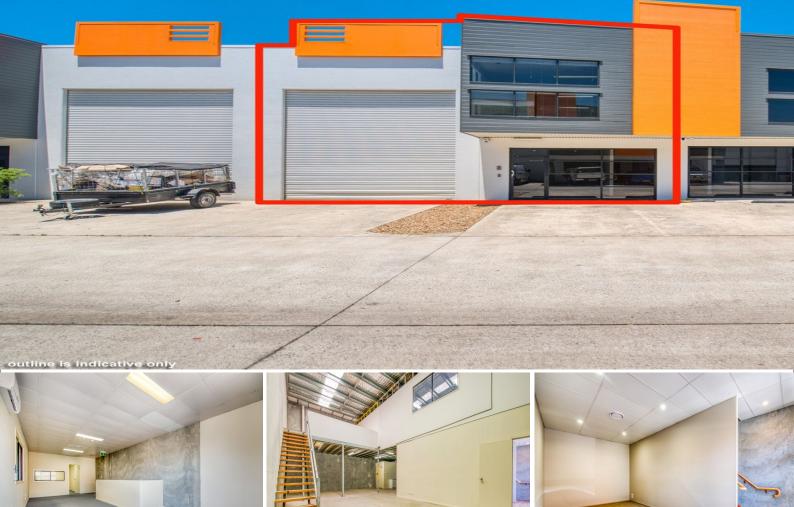

## 35/20-22 Ellerslie Road, Meadowbrook QLD 4131

## **Well Presented Meadowbrook Unit**

- \* Very tidy 182sqm office/warehouse ready to occupy:
- 75sqm of office space over two levels
- 100sqm of warehouse space with good natural light
- additional 19sqm of office/storage and 24sqm of storage mezzanine not included on BUP
- \* Office space is data cabled and air conditioned through out
- \* High clearance electric roller door to warehouse
- \* Security system in place
- \* Own amenities and kitchenette
- \* Easy access to the Logan Motorway and the M1

Industrial FOR SALE \$339,000 + GST (if applicable) 182sqm