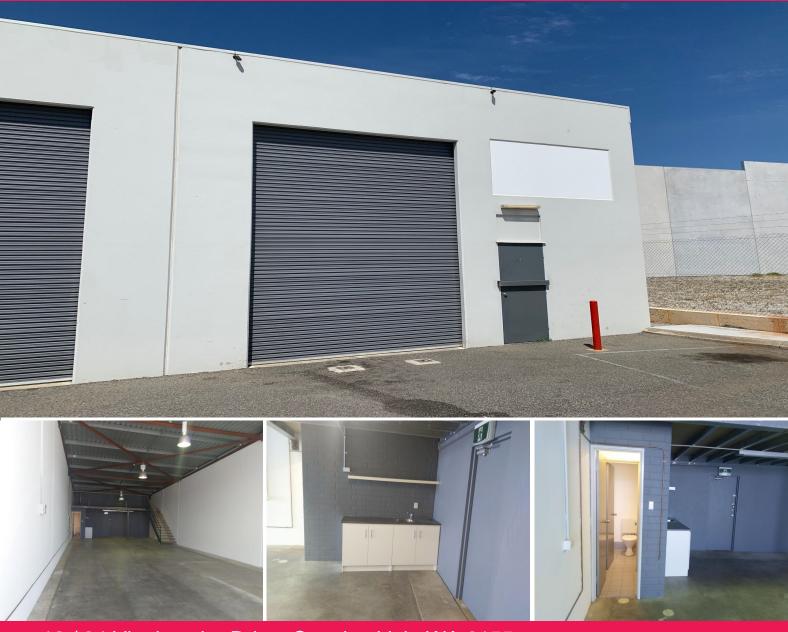

## **REVAMPED INDUSTRIAL UNIT**

Raine & Horne Commercial are pleased to present this recently refurbished unit ready for immediate occupation.

The complex is located in the heart of the Canning Vale industrial area and has great access to Bannister Road, Roe Highway, Ranford Road and the Kwinana Freeway.

Property Details:

- 151sqm Strata Area
- Small Mezzanine Area (Approx. 25sqm)
- Motorised Roller Door (Remote Access)
- Three Phase Power

For furth

Industrial FOR SALE \$315,000 + GST (if applicable) 151sqm