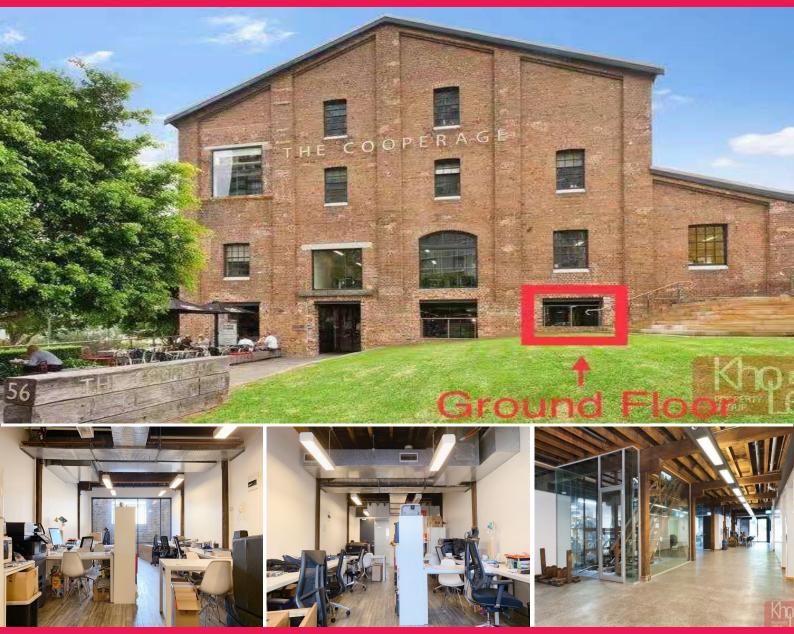

## Huge Price Drop Down, Must Be Leased!

Located in the highly sought after Cooperage Building, this sunny 51sqm office is ideal for those looking for a creative workplace. The premises is just moments away from Waterfront Park and the Harbour foreshore with the convenience of buses and John St Square light rail within walking distance.

Featuring;

- \* Open Plan Office
- \* Window Exposure
- \* Amenities And Kitchenette On Each Floor
- \* Use Of Adjacent Indoor Swimming Pool
- \* Security Building
- \* Convenient Ground Floor Location
- \* Situated within Pyrmo

Offices FOR LEASE

51sqm