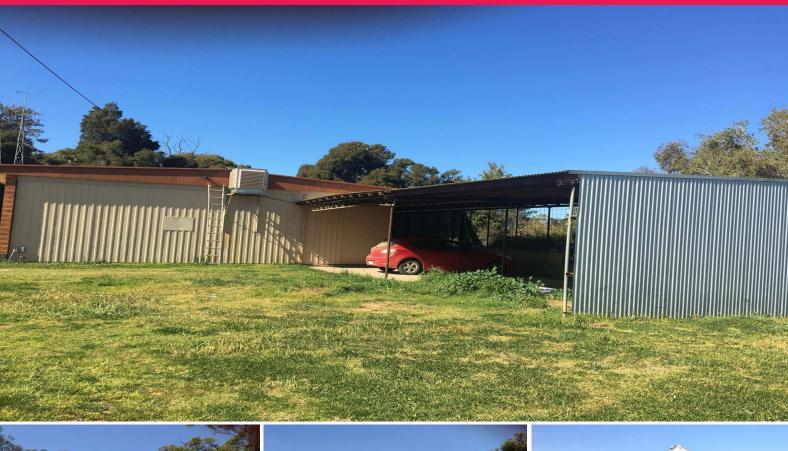

## **Farm Opportunity**

Phone enquiries - please quote property ID 23622

Versatile farming opportunity for anyone looking for water access and enough land to generate a good income. 132.5 ha divided into laneways system with water troughs throughout. a dairy farm up until June 2019 - infrastructure still in place.15000 litre vat, 30 a side herringbone dairy with cup removers. Feed system, covered calf shed with pens, hay shed and machinery shed.