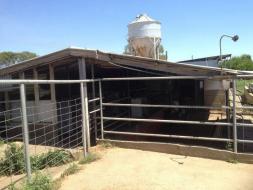

## **Farm Opportunity**

Phone enquiries - please quote property ID 23622

Versatile farming opportunity for anyone looking for water access and enough land to generate a good income. 132.5 ha divided into laneways system with water troughs throughout. a dairy farm up until June 2019 - infrastructure still in place.15000 litre vat, 30 a side herringbone dairy with cup removers. Feed system, covered calf shed with pens, hay shed and machinery shed.