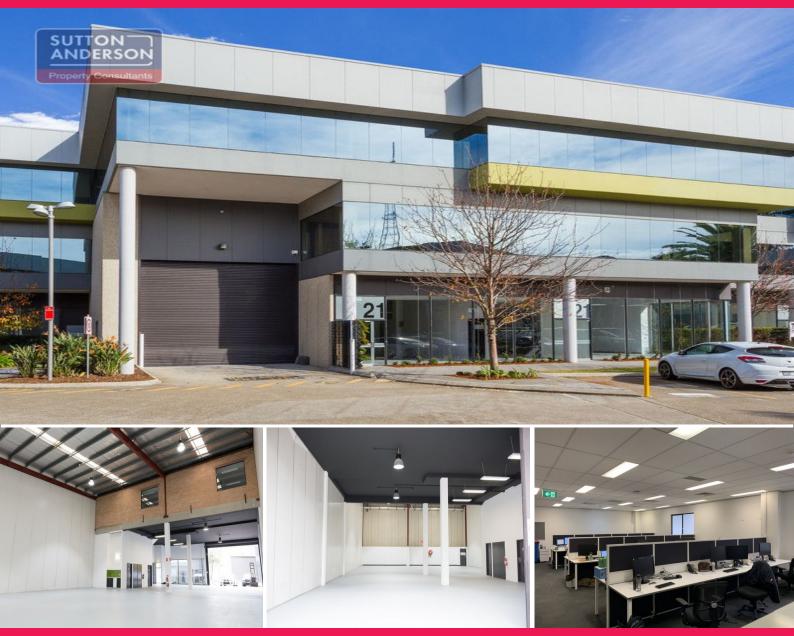

## Unit 21/39 Herbert Street, Artarmon NSW 2064

## **Premier Offices/Warehouses for Lease**

Integrated Work Space - The North Shore's Premier Business Park

39 Herbert Street stands as the astute North Shore location for your workplace. The estate has all the essentials that a contemporary integrated workspace should have. Offering an easily accessible gateway location, at the intersection between the Sydneys CBD and the Northern districts.

- The estate offers flexible configurations.
- All units offer quality office space over one or two levels with associated high clearance warehousing.
- Walk to train station, gyms, hospital and shopping.
- Block car parking available for lease.
- The estate features o

Industrial FOR LEASE \$275 psqm + Outgoings + GST 1027sqm