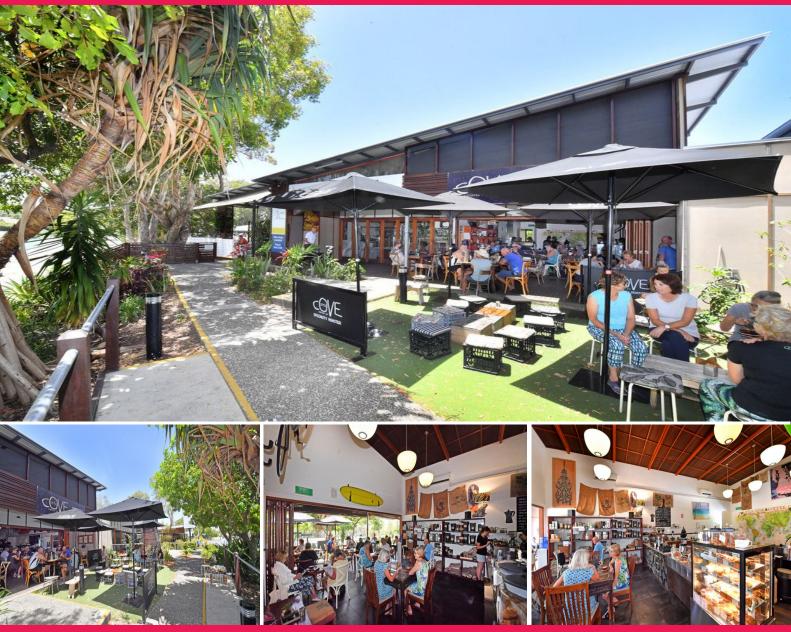

## **Strata Retail Investment**

Little Cove Coffee is one of Noosa's iconic coffee shops with a loyal following.

Located in a prime position alongside other popular eateries including the Baker's Pantry, IzzyChai Modern Asian Cusine and Nisa Thai this opportunity is not one to miss.

- + Retail investment property on busy Weyba Road
- + 78sq m plus 28sq m exclusive use area (sizes approx)
- + Leased until 2023
- + Current rent: \$39,7

Retail FOR SALE

78sqm