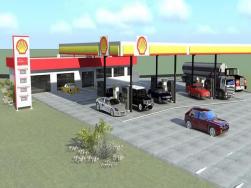

## **Investment - Service Station - Under Construction**

Net Return: \$310,000pa Sale Price: \$4,750,000

This will be the only service station in the major Tomago Industrial Estate and is just off the Pacific Highway on the main road to Port Stephens and Newcastle Airport. The roundabout location provides easy access to a complete Service Centre of which this Shell Service station is a part of. It includes:

(15) year lease(3) x (5) year optionsCompletion expected early (2020)

Close to major industries and easily accessible this service station will form part of the Tomago Service Centre

Industrial FOR SALE