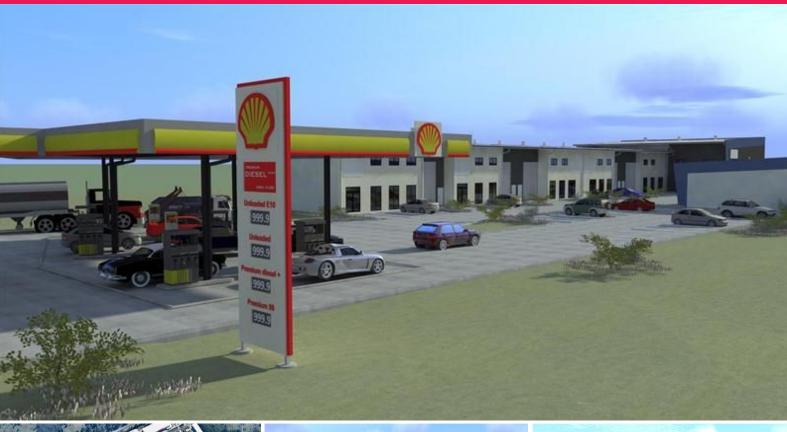

## **Investment - Service Station - Under Construction**

Net Return: \$310,000pa Sale Price: \$4,750,000

This will be the only service station in the major Tomago Industrial Estate and is just off the Pacific Highway on the main road to Port Stephens and Newcastle Airport. The roundabout location provides easy access to a complete Service Centre of which this Shell Service station is a part of. It includes:

(15) year lease(3) x (5) year optionsCompletion expected early (2020)

Close to major industries and easily accessible this service station will form part of the Tomago Service Centre

Industrial FOR SALE