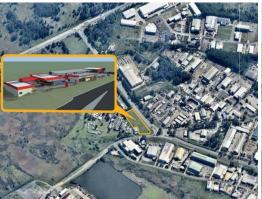

## **Investment - Service Station - Under Construction**

Net Return: \$310,000pa Sale Price: \$4,750,000

This will be the only service station in the major Tomago Industrial Estate and is just off the Pacific Highway on the main road to Port Stephens and Newcastle Airport. The roundabout location provides easy access to a complete Service Centre of which this Shell Service station is a part of. It includes:

(15) year lease(3) x (5) year optionsCompletion expected early (2020)

Close to major industries and easily accessible this service station will form part of the Tomago Service Centre

Industrial FOR SALE