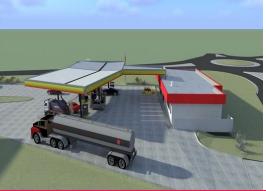

## **Investment - Service Station - Under Construction**

Net Return: \$310,000pa Sale Price: \$4,750,000

This will be the only service station in the major Tomago Industrial Estate and is just off the Pacific Highway on the main road to Port Stephens and Newcastle Airport. The roundabout location provides easy access to a complete Service Centre of which this Shell Service station is a part of. It includes:

(15) year lease(3) x (5) year optionsCompletion expected early (2020)

Close to major industries and easily accessible this service station will form part of the Tomago Service Centre

Industrial FOR SALE