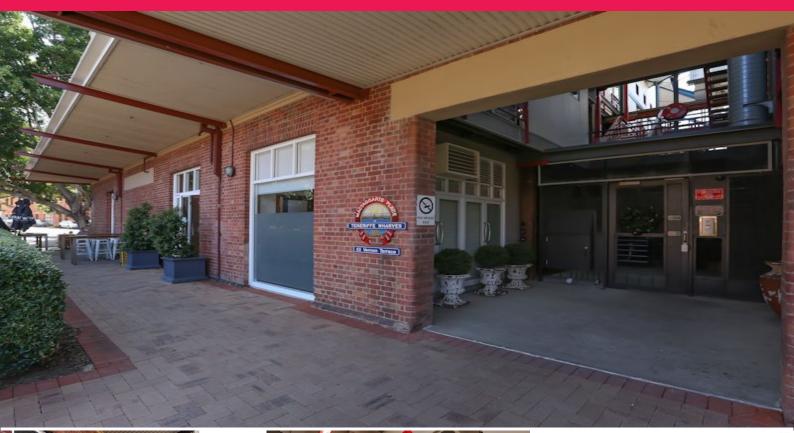

## 26/53 Vernon Terrace, Teneriffe QLD 4005

## 6.5% NET RETURN - PRIME RETAIL COFFEE SHOP / OFFICE

- 2 x tenancies Coffee Shop & Executive Offices

- 85m2: Dot's Cafe 15m2 plus Alfresco 50m2
- Prime high traffic Teneriffe hub location
- Solid 5 year head lease Coffee Shop + Offices\*
- Ideal growth Super Fund investment
- Net \$52,725.09 at 6.5%.
- Includes exclusive use of one car park, additional income \$3,152.73