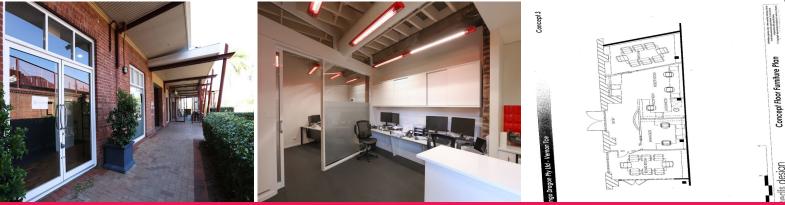

## 6.5% NET RETURN - PRIME RETAIL COFFEE SHOP / OFFICE

- 2 x tenancies Coffee Shop & Executive Offices

- 85m2: Dot's Cafe 15m2 plus Alfresco 50m2
- Prime high traffic Teneriffe hub location
- Solid 5 year head lease Coffee Shop + Offices\*
- Ideal growth Super Fund investment
- Net \$52,725.09 at 6.5%.
- Includes exclusive use of one car park, additional income \$3,152.73

Tenant 1 = Coffee Shop Rent \$25,636.36 Tenant 2 = Office "Elixir Services' Rent \$32,900.00 Car Park = \$3,152.73 Total Net Rent = \$52,725.09 Retail

FOR SALE

85sqm

Silvio Bevacqua 0402 410 410 silvio@spcommercial.com.au