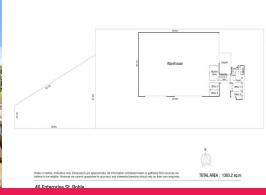

The office, amenities and lunchroom have been renovated, including new air-conditioning, paint, polished floors and lighting.

The property also features:

- 3 phase power
- Easy truck access
- 1,200m2 of high clear

Industrial FOR LEASE

1310sqm

Ray White. Commercial
Townsville