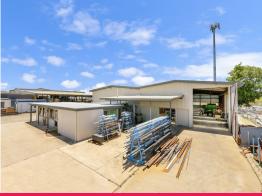

## Renovated large industrial warehouse

Available now this versatile industrial facility has just undergone a complete refurbishment.

The warehouse has had a new roof installed, including new skylights and insulation to reduce electrical costs. A new coat of paint has also been applied to the outside of the building.

The office, amenities and lunchroom have been renovated, including new air-conditioning, paint, polished floors and lighting.

The property also features:

- 3 phase power
- Easy truck access
- 1,200m2 of high clear