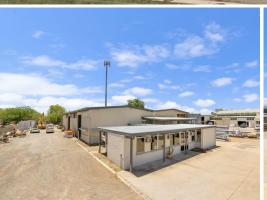

## Renovated large industrial warehouse

Available now this versatile industrial facility has just undergone a complete refurbishment.

The warehouse has had a new roof installed, including new skylights and insulation to reduce electrical costs. A new coat of paint has also been applied to the outside of the building.

The office, amenities and lunchroom have been renovated, including new air-conditioning, paint, polished floors and lighting.

The property also features:

- 3 phase power
- Easy truck access
- 1,200m2 of high clear