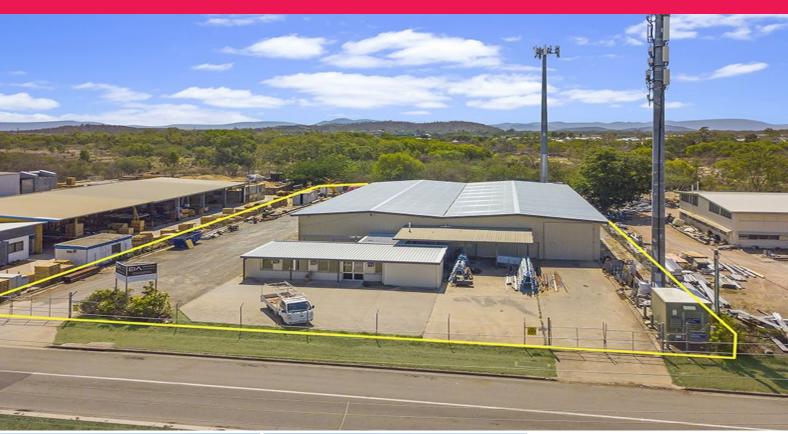

## 46 Enterprise Street, Bohle QLD 4818

## Renovated large industrial warehouse

Available now this versatile industrial facility has just undergone a complete refurbishment.

The warehouse has had a new roof installed, including new skylights and insulation to reduce electrical costs. A new coat of paint has also been applied to the outside of the building.

The office, amenities and lunchroom have been renovated, including new air-conditioning, paint, polished floors and lighting.

The property also features:

- 3 phase power
- Easy truck access
- 1,200m2 of high clear