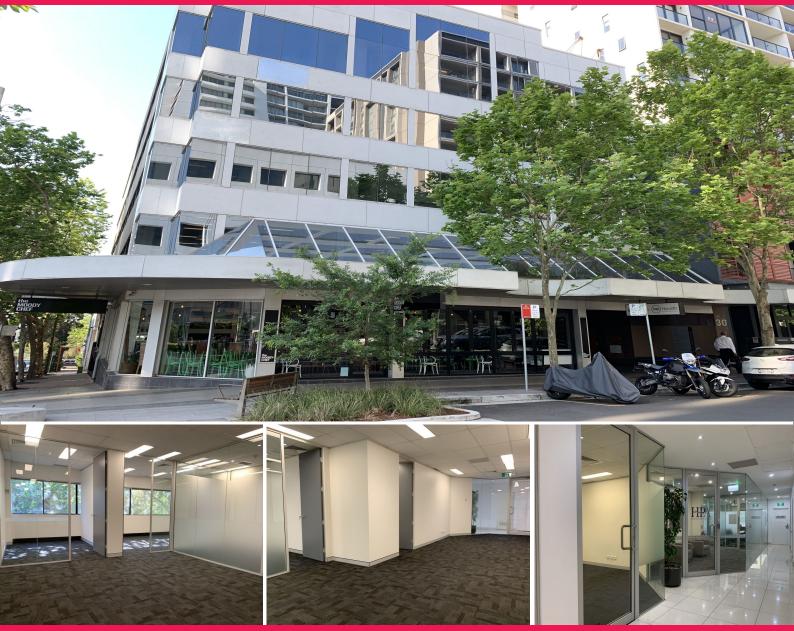

## Suite 102/26 - 30 Atchison Street, St Leonards NSW 2065

## Affordable St Leonards Office

Entry level office in ideal location. Situated within a modern commercial building with a well-known ground floor cafe on site. This office provides an ultra-convenient lifestyle with fantastic local amenity.

Property features include:

- \* 300m from St Leonards Station
- \* Modern, commercial building
- \* Level 1 lift access
- \* Existing fit-out in situ
- \* Ducted a/c, great natural light
- \* Shared kitchenette and toilets
- \* Available now

Offices FOR LEASE \$46,200 PA Gross + GST 84sqm