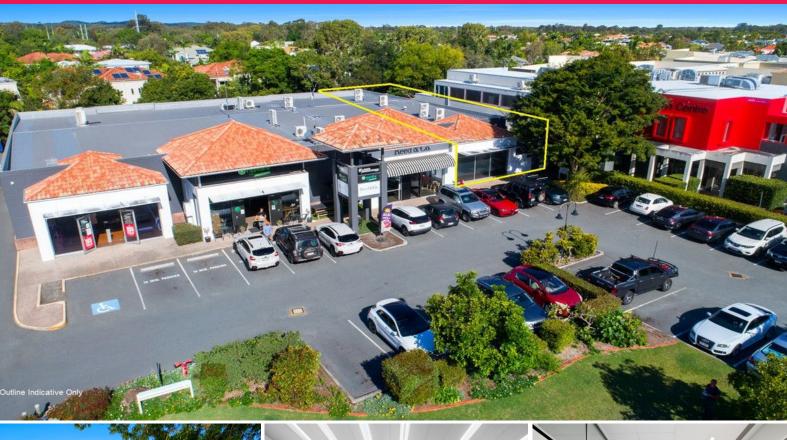

## Ray White.

Lot 4/3 Gibson Road, Noosaville QLD 4566

## **Noosaville Professional Office/Retail Showroom**

- + 300sq m (approx) ground floor tenancy
- + 75sq m (approx) outdoor exclusive use area directly beside tenancy
- + Suited for professional offices or potential to reconfigure into retail showroom use
- + Current fit-out includes multiple generous sized offices, large open plan work areas, boardroom, shower and bathroom amenities plus kitchen/staff room
- + High clearance ceilings
- + Ducted air-conditio

Offices

FOR SALE

300sqm

Ray White.

**David Brinkley** 

0448594361

david.brinkley@raywhite.com