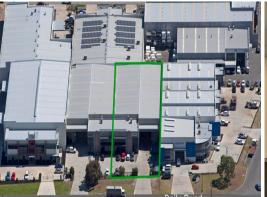

## PRIME BAILE ROAD OFFICE/WAREHOUSE

Raine & Horne Commercial and Knight Frank are pleased to present to the market this functional and well-presented office/warehouse facility on the prominent Baile Road, Canning Vale.

The property benefits from its Baile Road exposure along with its proximity to Bannister Road, Roe Highway, Ranford Road and the Kwinana Freeway.

Property Details:

- 137sqm Ground Floor Office
- 137sqm First Floor Office
- 1,307sqm Warehouse
- 1,681sqm Total Build