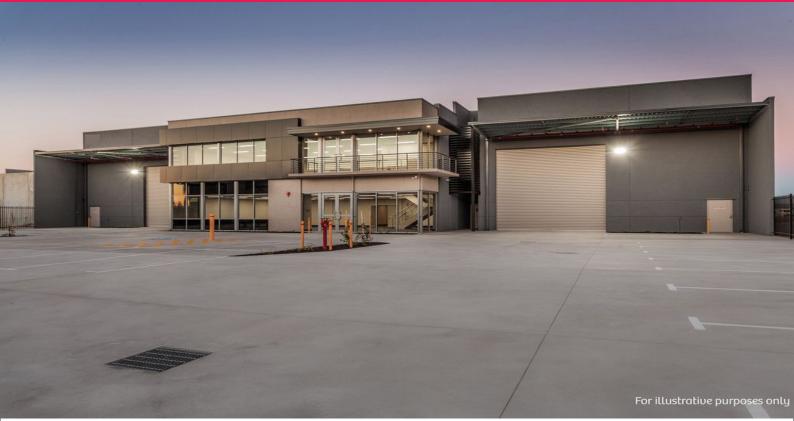

## **CORPORATE GRADE INDUSTRIAL FACILITY**

Raine & Horne Commercial and Knight Frank are excited to present this extremely impressive new facility currently under construction, which will be ready for occupation early 2020.

The property is located within the recently sold out and outstanding Swan Brewery Industrial Estate which is now home to occupiers such as Ironman, Sigma Chemicals, Yamaha, Sumitomo, Vinnies, Reece Plumbing, Sealy's, Kincrome, Plasadene and more.

Property Areas:

- 3,213sqm Warehouse/Workshop
- 190sqm Ground Floor Office
- 72sqm Ground Floor Am

Industrial FOR LEASE Asking Rent: \$392,385 pa + Outgoings + GST 3737sqm