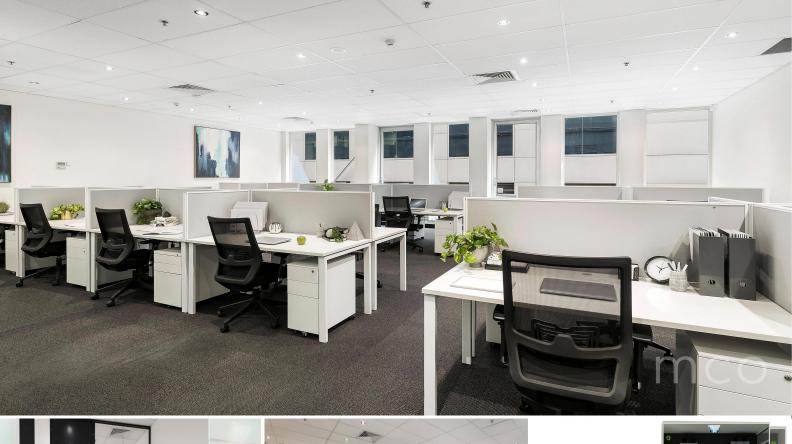

A rare leasing opportunity for an established business on Collins Street ? this tenancy features 142sqm of large open plan space, 2 executive offices or private meeting rooms.

End of trip facilities include a fully equipped gymnasium with showers and lockers, lap pool, sauna. On-site you'll also find secure undercover car parking (available at an additional cost) as well as ca