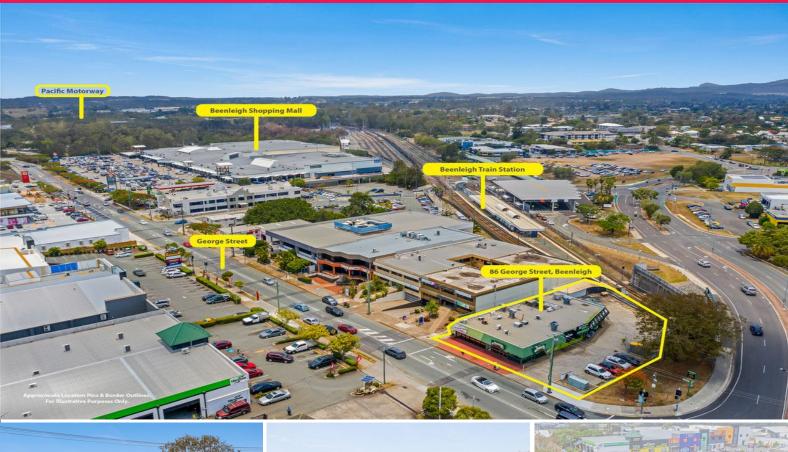

## Shop 1/86 George Street, Beenleigh QLD 4207

 $\mbox{\-\it abull};$  Ample onsite parking to the rear of the complex

• Walking distance to Beenleigh public transport hub • Easy access to all major highways and arterial roads

• Excellent signage opportunities

• Located in the heart of Beenleigh City Center

• Leasing incentives available

(approximately\*)

Retail

FOR LEASE

87sqm