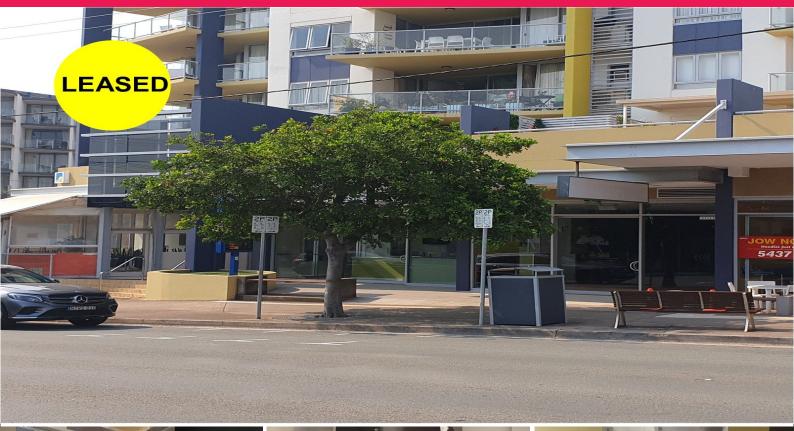

## 2 & 3/111 Bulcock Street, Caloundra QLD 4551

## Cafe/Restaurant in Caloundra

An opportunity to lease a versatile eatery in this high profile main street location.

Internal dining and outdoor exclusive use areas with the potential to cater for ? la carte' and takeaway options.

- Total area: 164m2\*
- Commercial kitchen
- Exhausts and gas connection
- Coldroom and storage
- Service counter and wash area
- Located under the Pumicestone Blue Resort

For Lease:\$49,200 pa (G

Retail FOR LEASE