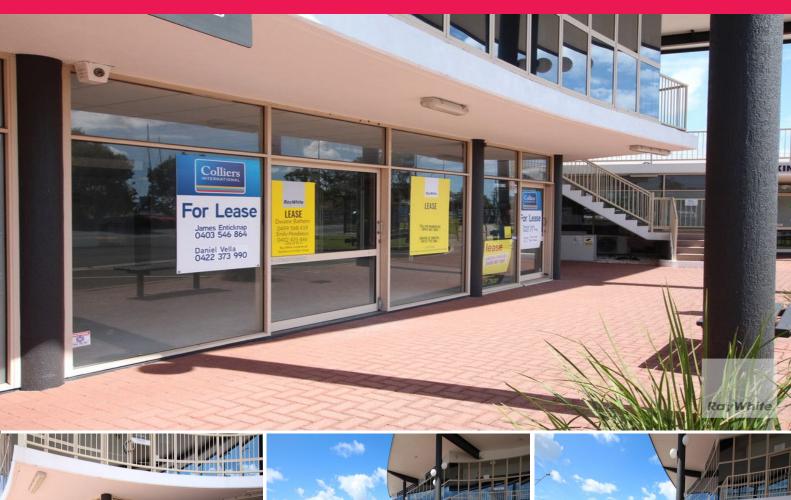

## Retail/ Office Opportunity on Brisbane Road, Mooloolaba | Lease

Ray White Commercial Northern Corridor Group are pleased to present to the market the opportunity to attain 157m2\* of highly exposed ground floor space on Mooloolaba's Brisbane Road. The premise is fully air-conditioned and fitted with full glass frontage providing ample natural light to the tenancies. Boasting great signage opportunities, 2 exclusive car parks and ample customer parking, this property is perfectly positioned for any personal or professional services.

#### Featuring;-

- 157m2\* of air-conditioned space
- 2 exclusive car parks
- Ample customer parking
- Ample natural light a