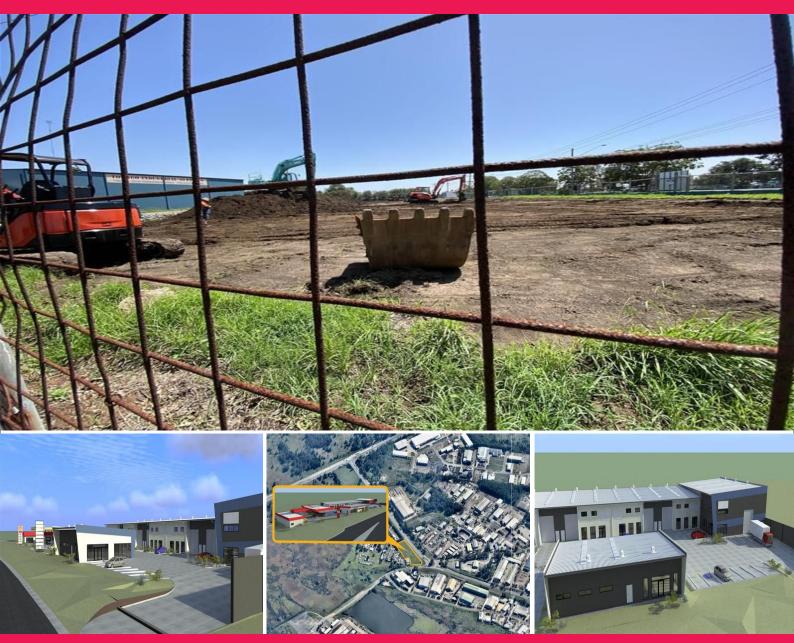

## 793 Tomago Road, Tomago NSW 2322

## **Brand New Tomago Units**

Situated in the Tomago Service Centre (currently under construction) on the main Tomago Road roundabout just off the Pacific Highway, this Centre includes a new Shell Service Station and industrial/commercial units which are available for sale or lease. Currently available within the service centre are:

## Unit 1 - 286m2 (approx) - Showroom or Carwash

This is a free-standing concrete and glass building with showroom frontage to the car park and Tomago Road and access to the warehouse area via a roller door. This can be altered prior to construction commencement to a car wash facility.

Located at the Pacific Highway of the block this is the largest unit within the complex with a roller door facing

Industrial FOR SALE Sale From: \$568,000+GST or Lease From: \$31,850pa+O 2421sqm

Steve Dick 0425 302 771 steve@rhplus.com.au