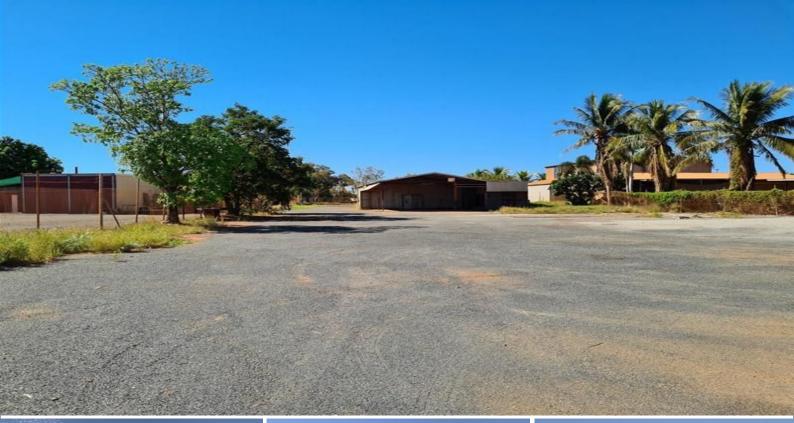

## Good sized shed with caretakers residence

5 Leehey is a stand out industrial property of 2450m2 with a 24m (approx) frontage and is 90m (approx) deep. It has been designed to utilise every square metre to its best potential by locating the office, care takers dwelling and industrial shed in the front corner, to maximise street exposure and leaving the rest of the yard wide and open for practical use. The shed is approx 200m2 and attached is a one bedroom one bathroom caretaker's dwelling and an office.

Property features:

2450sqm (approx.) block with 24m frontage and 90m deep Approx 200sqm industrial shed One bed, one bath caretaker's residence Industrial FOR LEASE

316sqm

Melleny Ams 0417428667 Melleny.ams@hfn.com.au