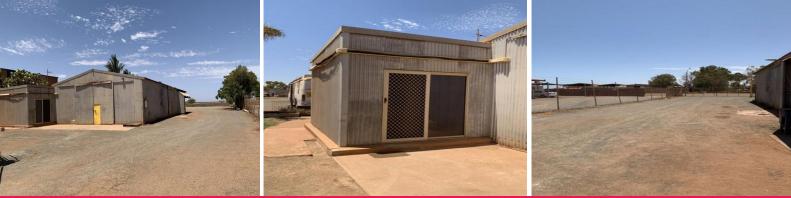

## Good sized shed with caretakers residence

5 Leehey is a stand out industrial property of 2450m2 with a 24m (approx) frontage and is 90m (approx) deep. It has been designed to utilise every square metre to its best potential by locating the office, care takers dwelling and industrial shed in the front corner, to maximise street exposure and leaving the rest of the yard wide and open for practical use. The shed is approx 200m2 and attached is a one bedroom one bathroom caretaker's dwelling and an office.

Property features:

2450sqm (approx.) block with 24m frontage and 90m deep Approx 200sqm industrial shed One bed, one bath caretaker's residence Industrial FOR LEASE

316sqm

Melleny Ams 0417428667 Melleny.ams@hfn.com.au