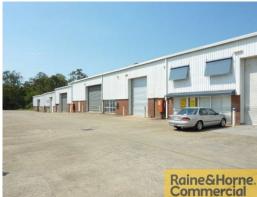

## **Tenanted Investment Opportunity - 525sqm Industrial Warehouse with Full Drive Th**

This well positioned property has plenty of onsite parking and is located in the heart of Capalaba's industrial precinct. Features include:

- \* 60sqm (approx.) ground floor air conditioned showroom/office
- \* 60sqm (approx) first floor air conditioned office
- \* 405sqm (approx.) clear span warehouse with ample three phase power available
- \* Male and female amenities
- \* Easy truck access to two roller doors front and rear of unit
- \* Complex has full drive around facility for semi-trailers
- \* Plenty of onsite parking available
- \* Canteen situated at front of complex
- \* Current annual net in