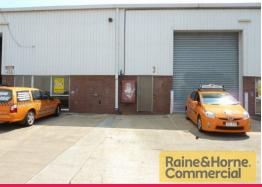

## **Tenanted Investment Opportunity - 525sqm Industrial Warehouse with Full Drive Th**

This well positioned property has plenty of onsite parking and is located in the heart of Capalaba's industrial precinct. Features include:

- \* 60sqm (approx.) ground floor air conditioned showroom/office
- \* 60sqm (approx) first floor air conditioned office
- \* 405sqm (approx.) clear span warehouse with ample three phase power available
- \* Male and female amenities
- \* Easy truck access to two roller doors front and rear of unit
- \* Complex has full drive around facility for semi-trailers
- \* Plenty of onsite parking available
- \* Canteen situated at front of complex
- \* Current annual net in