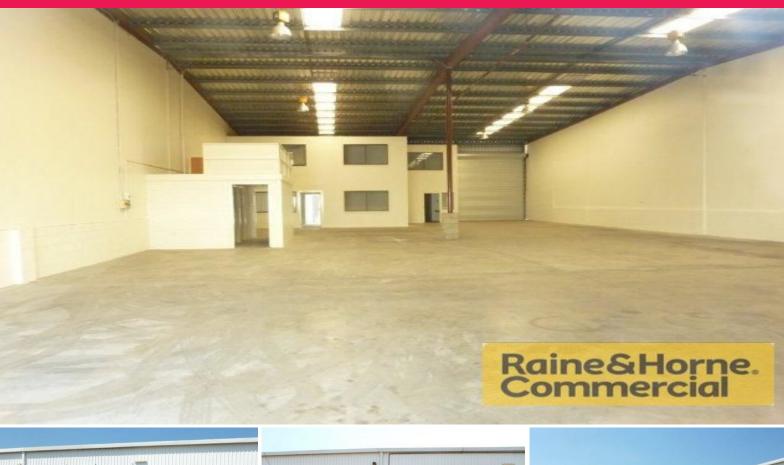

## **Tenanted Investment Opportunity - 525sqm Industrial Warehouse with Full Drive Th**

This well positioned property has plenty of onsite parking and is located in the heart of Capalaba's industrial precinct. Features include:

- \* 60sqm (approx.) ground floor air conditioned showroom/office
- \* 60sqm (approx) first floor air conditioned office
- \* 405sqm (approx.) clear span warehouse with ample three phase power available
- \* Male and female amenities
- \* Easy truck access to two roller doors front and rear of unit
- \* Complex has full drive around facility for semi-trailers
- \* Plenty of onsite parking available
- \* Canteen situated at front of complex
- \* Current annual net in