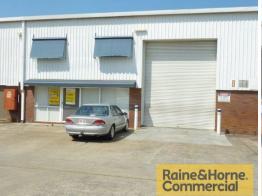

## **Tenanted Investment Opportunity - 525sqm Industrial Warehouse with Full Drive Th**

This well positioned property has plenty of onsite parking and is located in the heart of Capalaba's industrial precinct. Features include:

- \* 60sqm (approx.) ground floor air conditioned showroom/office
- \* 60sqm (approx) first floor air conditioned office
- \* 405sqm (approx.) clear span warehouse with ample three phase power available
- \* Male and female amenities
- \* Easy truck access to two roller doors front and rear of unit
- \* Complex has full drive around facility for semi-trailers
- \* Plenty of onsite parking available
- \* Canteen situated at front of complex
- \* Current annual net in