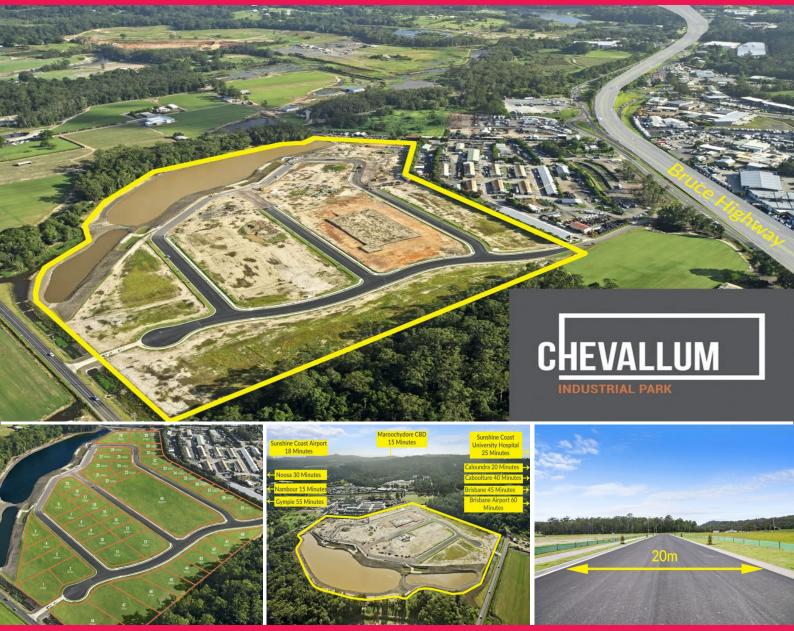

## **Drive Through Land Site**

Great opportunity to secure a land site of 3,000sq m (approx) with drive through access and 2 street frontages.

+ 65% allowable site coverage and building height to 12 metres (approx) (STCA) ideal for high clearance storage and logistics

+ 20 metre (approx) wide roads with full B-Double truck access throughout the entire park

+ Level building platforms with very easy access and egress

+ Centrally located 15

Land FOR SALE