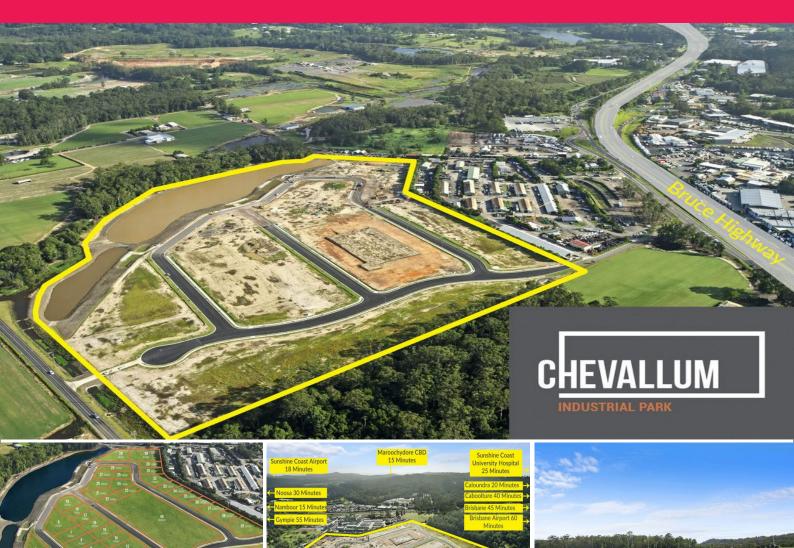

## **Land with Huge Street Frontage**

Recently released block of land of 4,819sq m (approx) with a broad frontage of 94sq m (approx) ideally located near the entry of the Chevallum Industrial Park adjacent to the Bruce Highway.

- + 65% allowable site coverage and building height to 12 metres (approx) (STCA) ideal for high clearance storage and logistics
- + 20 metre (approx) wide roads with full B-Double truck access throughout the entire park
- + Level building platforms with very easy access and egress
- + No building covenants or construction time lines providing flexibility for design and construction. Build what