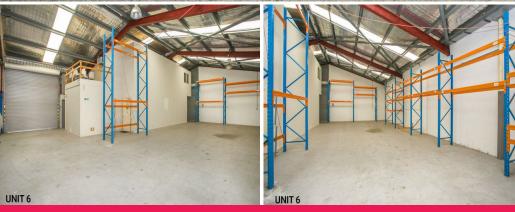

Two roller door access

Kitchen

Industrial FOR SALE

Combined: \$1,100,000 + GST

600sqm