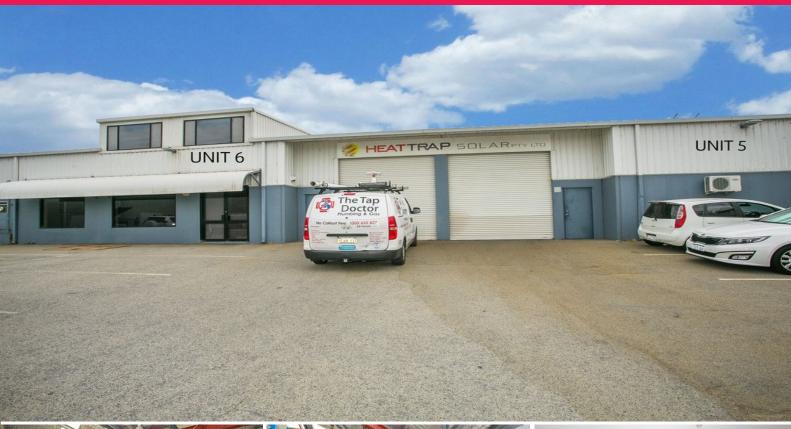

5 & 6 37 Howe Street, Osborne Park WA 6017

## Warehouse Units? Purchase One or Both

RHC Please to present to the market this opportunity to secure Warehouse/office space in Osborne Parks commercial precinct. Flexible options available.

Unit 5: 284sqm warehouse, plus mezzanine storage

Enclosed yard with access from the warehouse and loading

dock from car park

Kitchen & toilet facilities

Leased on a month x month basis \$635,000 + GST (if applicable)

Unit 6: 190sqm warehouse & 126sqm office over two levels

Two roller door access

Kitchen

Industrial FOR SALE

Combined: \$1,100,000 + GST

600sqm