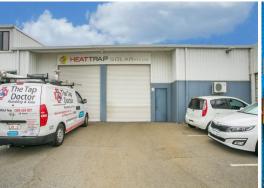

## Warehouse with Mezzanine & Enclosed Yard

284sqm warehouse, plus mezzanine storage

Enclosed yard with access from the warehouse and loading dock from car park

Kitchen & toilet facilities

Leased on a month x month basis

Allocated parking

Roller door lines up with driveway

Located just off Hutton Street with great access to the Mitchell Freeway.

Sale Price: \$635,000 + GST (if applicable)

For further information

Industrial