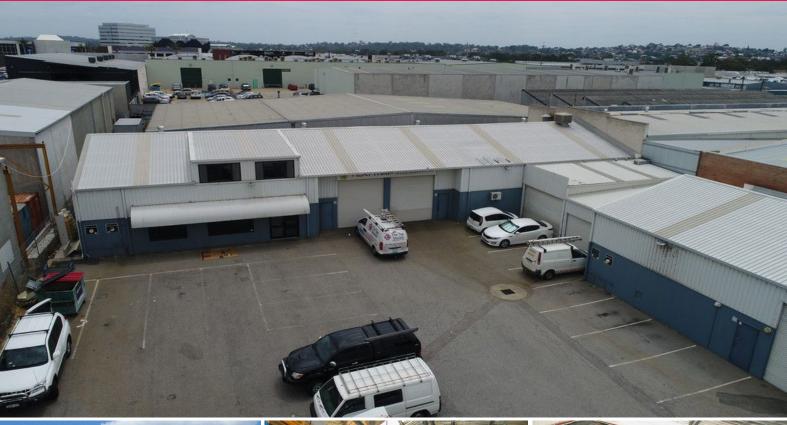

## Warehouse with Mezzanine & Enclosed Yard

284sqm warehouse, plus mezzanine storage

Enclosed yard with access from the warehouse and loading dock from car park

Kitchen & toilet facilities

Leased on a month x month basis

Allocated parking

Roller door lines up with driveway

Located just off Hutton Street with great access to the Mitchell Freeway.

Sale Price: \$635,000 + GST (if applicable)

For further information

Industrial

FOR SALE

\$635,000 + GST (if applicable)

284sqm

Raine&Horne. Commercial

**Daniel Romeo** 

0432 238 595 danielr@rhc.com.au **Anthony Vulinovich** 

0411 516 343

anthony.vulinovich@rhc.com.au