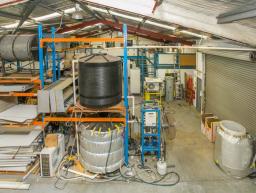

## Warehouse with Mezzanine & Enclosed Yard

284sqm warehouse, plus mezzanine storage

Enclosed yard with access from the warehouse and loading dock from car park

Kitchen & toilet facilities

Leased on a month x month basis