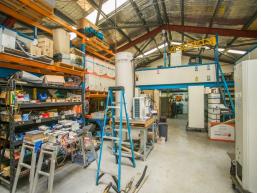

## Warehouse with Mezzanine & Enclosed Yard

284sqm warehouse, plus mezzanine storage

Enclosed yard with access from the warehouse and loading dock from car park

Kitchen & toilet facilities

Leased on a month x month basis