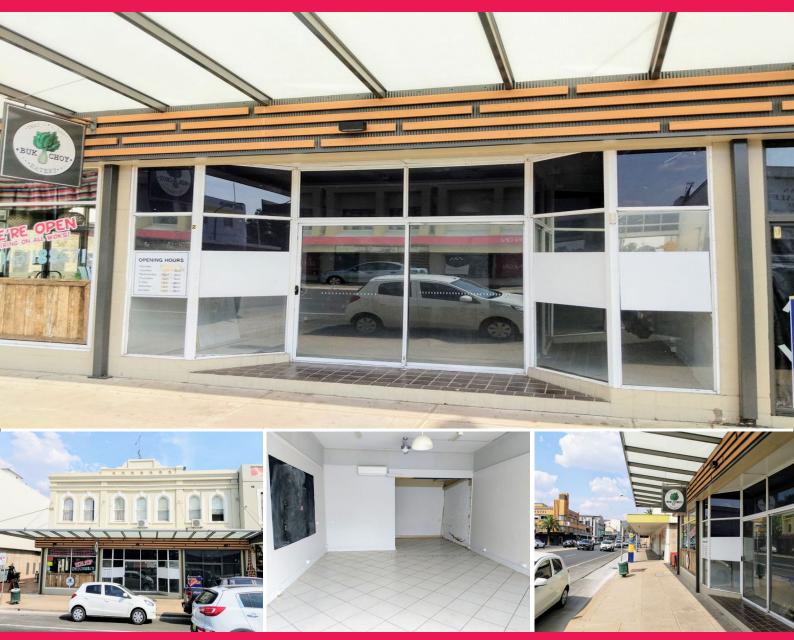

## **High Visibility Retail or Office Space**

Features Include:

- \* Located in Tamworth's CBD
- \* Total floor area of 60m? (Approx)
- \* Bus's stop right out front
- \* Neighbouring restaurants located and an upcoming food outlet right next
- \* Street Parking and plenty of council parking nearby
- \* High exposure to passing traffic
- \* Vibrant main street just around the corner

Retail

FOR LEASE

60sqm