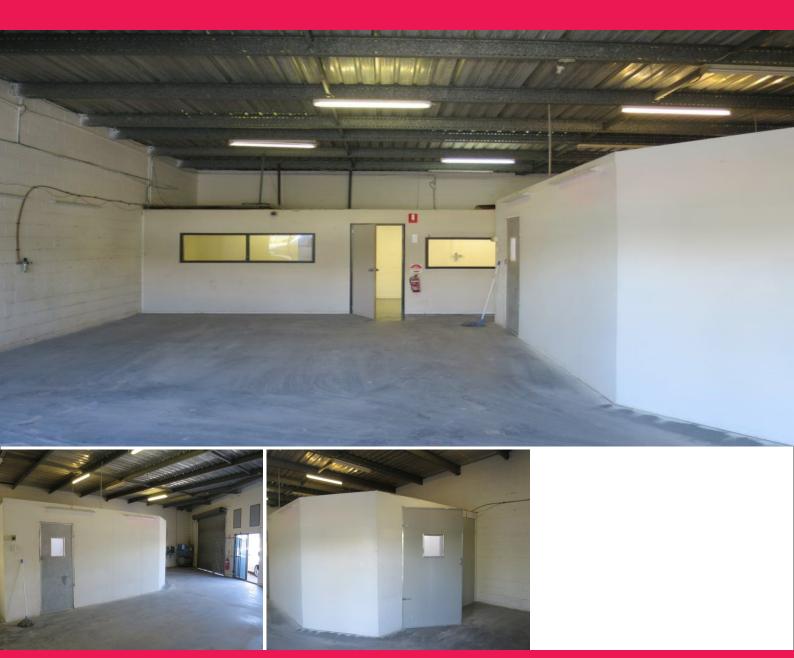

## 140sqm Industrial Unit

\* Spray booth can stay or remove

\* Clean & tidy unit

\* Parking at front door

\* Easy access to M1

\* Contact Lance Hartley on 0418 155 607 to make an inspection

LEASE RATE: \$15,960 Gross + GST p.a. AVAILABLE SPACE: 140sqm