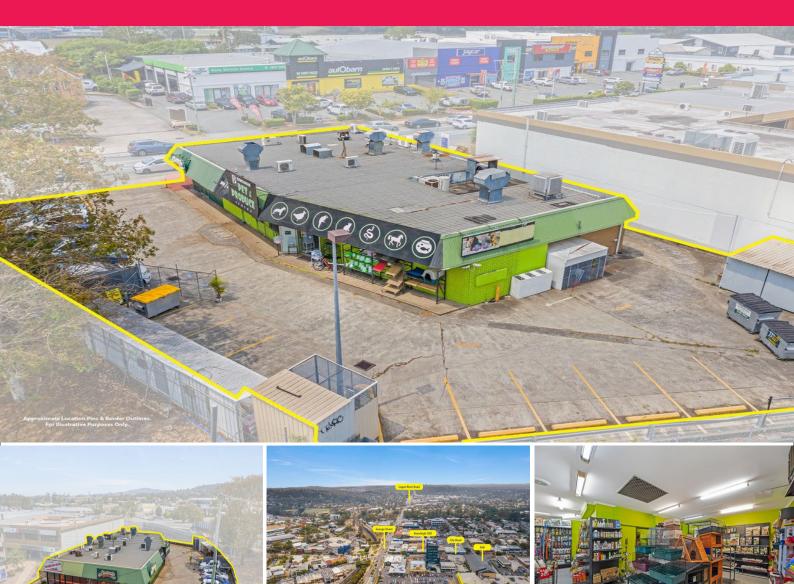

## Shop 3/86 George Street, Beenleigh QLD 4207

## 202M2\* HIGH EXPOSURE TENANCY IN THE HEART OF BEENLEIGH

• 202m?\* tiled showroom area

- Kitchenette/lunchroom
- Shared onsite male and female amenities
- Ample onsite parking to the rear of the complex
- Walking distance to Beenleigh public transport hub
- Easy access to all major highways and arterial roads
- Excellent signage opportunities
- Located in the heart of Beenleigh City Center
- Leasing incentives available

(approximately\*)

Retail

FOR LEASE

202sqm