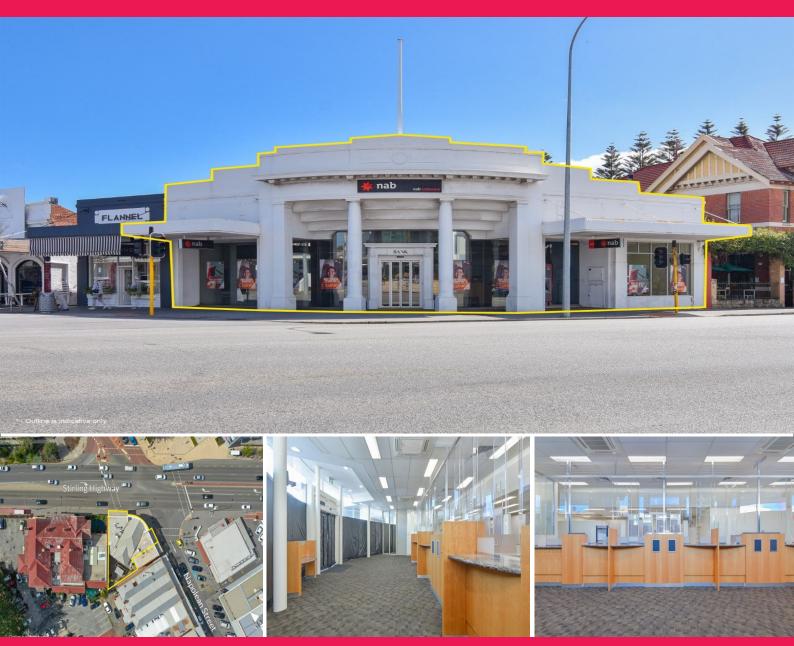

## UNDER OFFER - NAPOLEON STREET?S MOST ICONIC SHOPFRONT

Napoleon Street's most iconic landmark is available to lease. 541 Stirling Highway, located in this first-class location, is available now to situate your business amongst Cottesloe's famed retail strip. Strong foot traffic and huge signage opportunity to passing traffic of over 34,000 cars per day, this won't last long.

Property Features include:

• 235sqm\* retail/office space, on 488sqm\* of land

• Excellent exposure to Stirling Highway and Napoleon Street

• Signage opportunities • Ample street par

Retail FOR LEASE

235sqm